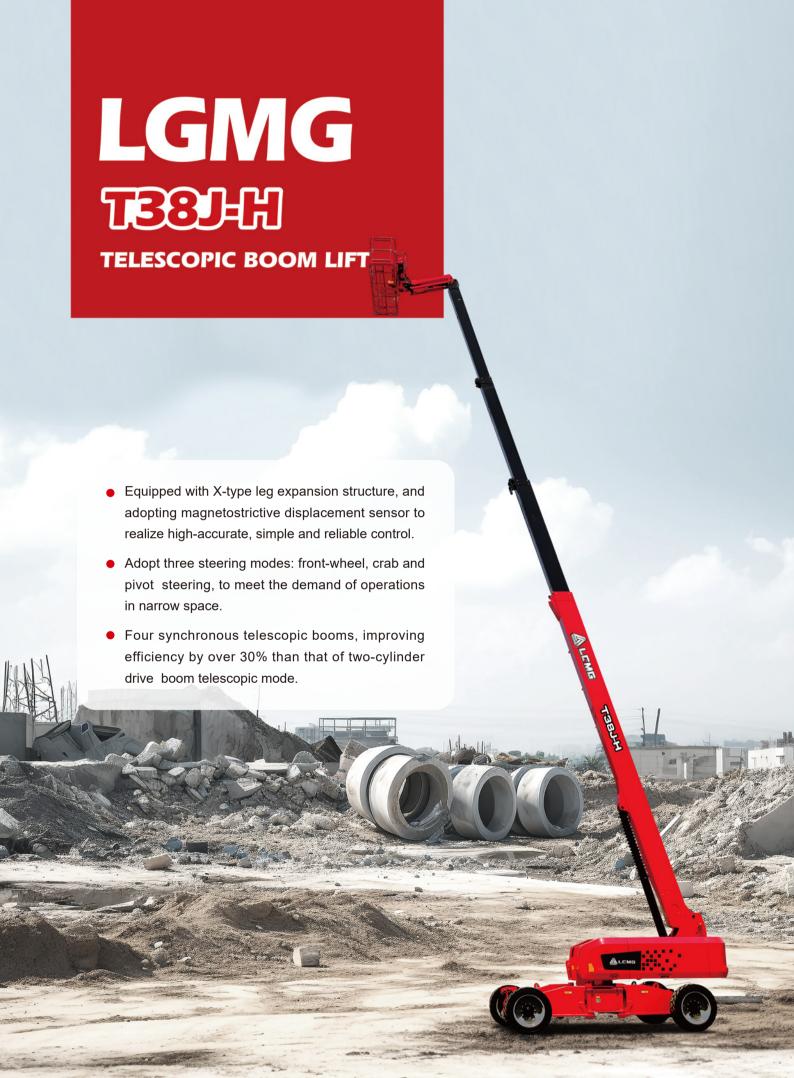

# **LGMG** Diesel Telescopic Boom Lift

## **SPECIFICATIONS**

| MODELS                              | T38J-H ( | T125J-H ) |
|-------------------------------------|----------|-----------|
| Measurements                        | Metric   | Imperial  |
| Work Height Max.                    | 40.2m    | 131'11''  |
| Platform Height Max.                | 38.2m    | 125'4"    |
| Horizontal Outreach Max.            | 23.5m    | 77'1"     |
| Platform Length                     | 2.44m    | 8'        |
| Platform Width                      | 0.9m     | 2'11"     |
| Stowed Length                       | 14.31m   | 46'11''   |
| Length-Transport (jib tucked)       | 12.42m   | 40'9"     |
| Overall Width (outriggers stowed)   | 2.49m    | 8'2"      |
| • Overall Width (outriggers radius) | 4.