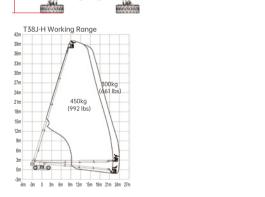

| <b>6</b> Ground Clearance                  | 0.34m                             | 1'1"     |
|--------------------------------------------|-----------------------------------|----------|
| PRODUCTIVITY                               |                                   |          |
| Max. Platform Occupants                    | 2 (unrestricted) / 3 (restricted) |          |
| Platform Capacity (unrestricted)           | 300kg                             | 661 lbs  |
| Platform Capacity (restricted)             | 450kg                             | 992 lbs  |
| Turntable Rotation                         | 360°Continuous                    |          |
| Drive Speed-Stowed                         | 5km/h                             | 3.1mph   |
| Drive Speed-Raised                         | 0.6km/h                           | 0.37mph  |
| Gradeability                               | 45%                               | 45%      |
| Max. Wind Speed                            | 12.5m/s                           | 28mph    |
| Turning Radius-Inside (outriggers stowed)  | 6.6m                              | 21'8"    |
| Turning Radius-Outside (outriggers stowed) | 9.1m                              | 29'10''  |
| Turning Radius-Inside (outriggers radius)  | 2.9m                              | 9'6"     |
| Turning Radius-Outside (outriggers radius) | 6.7m                              | 22'      |
| Max.Slope                                  | 5°/5°                             |          |
| Tire Type                                  | Foam filled                       |          |
| Tire Size                                  | 445/50D 710                       |          |
| POWER                                      |                                   |          |
| Power Source                               | Kubota 54.6kw/73.2hp              |          |
| Fuel Tank Capacity                         | 150 L                             | 39.6 gal |
| HYDRAULIC SYSTEM                           |                                   |          |