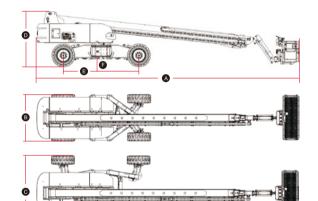

## **SPECIFICATIONS**

| MODELS                              | T38J-H ( | T125J-H ) |
|-------------------------------------|----------|-----------|
| Measurements                        | Metric   | Imperial  |
| Work Height Max.                    | 40.2m    | 131'11''  |
| Platform Height Max.                | 38.2m    | 125'4"    |
| Horizontal Outreach Max.            | 23.5m    | 77'1"     |
| Platform Length                     | 2.44m    | 8'        |
| Platform Width                      | 0.9m     | 2'11"     |
| Stowed Length                       | 14.31m   | 46'11''   |
| Length-Transport (jib tucked)       | 12.42m   | 40'9"     |
| Overall Width (outriggers stowed)   | 2.49m    | 8'2"      |
| • Overall Width (outriggers radius) | 4.01m    | 13'2"     |
| Stowed Height                       | 2.89m    | 9'6"      |
| Height-Transport                    | 2.92m    | 9'7"      |
| Wheelbase                           | 4.12m    | 13'6"     |
| Ground Clearance                    | 0.34m    | 1'1"      |

| <b>6</b> Ground Clearance                  | 0.34m                             | 1'1"     |
|--------------------------------------------|-----------------------------------|----------|
| PRODUCTIVITY                               |                                   |          |
| Max. Platform Occupants                    | 2 (unrestricted) / 3 (restricted) |          |
| Platform Capacity (unrestricted)           | 300kg                             | 661 lbs  |
| Platform Capacity (restricted)             | 450kg                             | 992 lbs  |
| Turntable Rotation                         | 360°Continuous                    |          |
| Drive Speed-Stowed                         | 5km/h                             | 3.1mph   |
| Drive Speed-Raised                         | 0.6km/h                           | 0.37mph  |
| Gradeability                               | 45%                               | 45%      |
| Max. Wind Speed                            | 12.5m/s                           | 28mph    |
| Turning Radius-Inside (outriggers stowed)  | 6.6m                              | 21'8"    |
| Turning Radius-Outside (outriggers stowed) | 9.1m                              | 29'10''  |
| Turning Radius-Inside (outriggers radius)  | 2.9m                              | 9'6"     |
| Turning Radius-Outside (outriggers radius) | 6.7m                              | 22'      |
| Max.Slope                                  | 5°/5°                             |          |
| Tire Type                                  | Foam filled                       |          |
| Tire Size                                  | 445/50D 710                       |          |
| POWER                                      |                                   |          |
| Power Source                               | Kubota 54.6kw/73.2hp              |          |
| Fuel Tank Capacity                         | 150 L                             | 39.6 gal |
| HYDRAULIC SYSTEM                           |                                   |          |