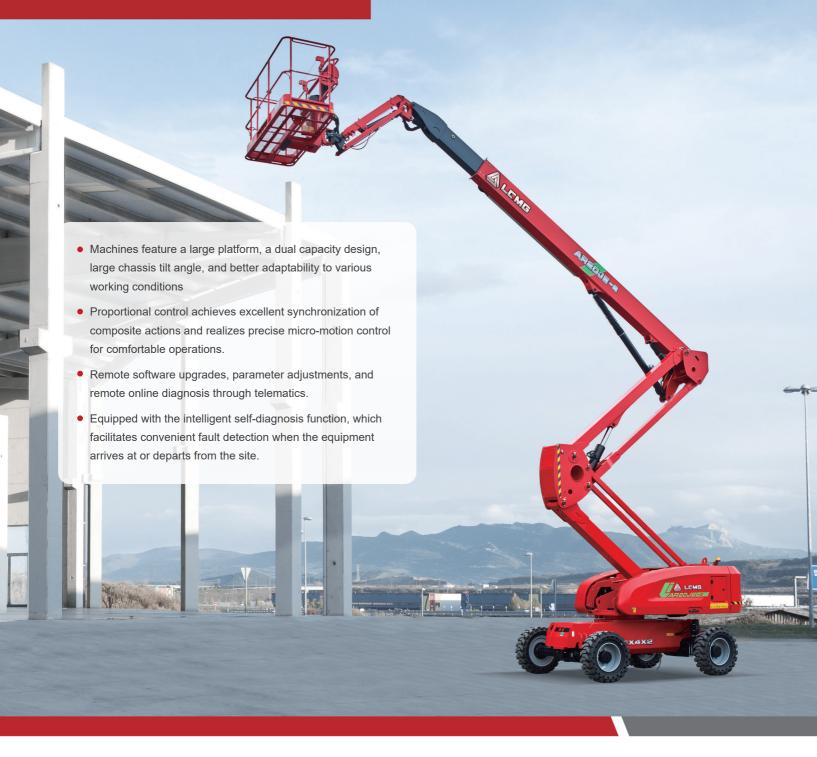

## Articulating Boom Lift

## AR20JE-2







## ARTICULATING BOOM LIFT

## **SPECIFICATIONS**

| MODELS                                      | AR20                              | )JE-2       |
|---------------------------------------------|-----------------------------------|-------------|
| Measurements                                | Metric                            | Imperial    |
| Work Height Max.                            | 21.58m                            | 70'10''     |
| Platform Height Max.                        | 19.58m                            | 64'3"       |
| Horizontal Outreach                         | 11.87m                            | 38'11"      |
| Up and Over Height                          | 8.19m                             | 26'10''     |
| Platform Length                             | 2.44m