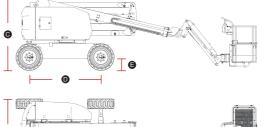

## **SPECIFICATIONS**

| MODELS                                      | AR20                              | )JE-2       |
|---------------------------------------------|-----------------------------------|-------------|
| Measurements                                | Metric                            | Imperial    |
| Work Height Max.                            | 21.58m                            | 70'10''     |
| Platform Height Max.                        | 19.58m                            | 64'3"       |
| Horizontal Outreach                         | 11.87m                            | 38'11"      |
| Up and Over Height                          | 8.19m                             | 26'10''     |
| Platform Length                             | 2.44m                             | 8′          |
| Platform Width                              | 0.9m                              | 2'11"       |
| Stowed Length                               | 9.42m                             | 30'11"      |
| Length-Transport (jib tucked)               | 7.63m                             | 25'         |
| Overall Width                               | 2.5m                              | 8'2"        |
| Stowed Height                               | 2.46m                             | 8'1"        |
| Height-Transport                            | 2.96m                             | 9'9"        |
| Wheelbase                                   | 2.51m                             | 8'3"        |
| <b>6</b> Ground Clearance                   | 0.4m                              | 1'4"        |
| PRODUCTIVITY                                |                                   |             |
| Platform Capacity (unrestricted/restricted) | 260/350kg                         | 573/772 lbs |
| Max. Platform Occupancy                     | 2 (unrestricted) / 3 (restricted) |             |
| Turntable Rotation                          | 360°                              |             |
| Drive Speed-Stowed                          | 5km/h                             | 3.1mph      |
| Drive Speed-Raised                          | 0.8km/h                           | 0.5mph      |
| Gradeability                                | 45%                               |             |
| Max. Wind Speed                             | 12.5m/s                           | 28mph       |
| Turning Radius-Inside                       | 3.5m                              | 11'6"       |
| Turning Radius-Outside                      | 6.35m                             | 20'10''     |
| Max. Working Slope                          | 4°/4°                             |             |
| Tires Type                                  | Foam-filled Non-marking           |             |
| Tires Models                                | 335/40                            | 0D665       |
| POWER                                       |                                   |             |
| Power Source                                | 80V 228Ah                         |             |
| HYDRAULIC SYSTEM                            |                                   |             |
| Hydraulic Oil Volume                        | 90L                               | 23.8gal     |
| WEIGHT                                      |                                   |             |
| Machine Weight                              | 9,100kg                           | 20,062 lbs  |

AR20JE-2 Working Range 350kg 772 lbs

Please contact LGMG or a local dealer for more details.

LGMG reserves the right to change technical data without prior notice. All photos and pictures in this brochure are for promotional purposes only.