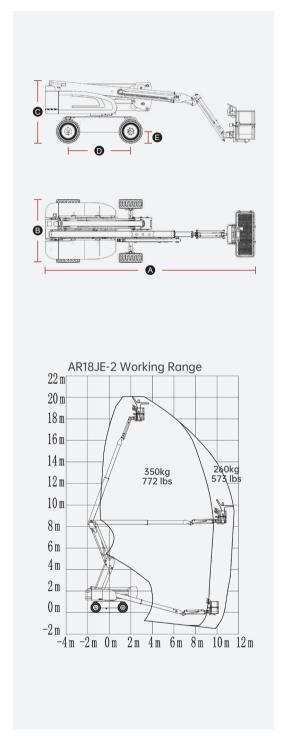

## **SPECIFICATIONS**

| MODELS                                      | AR18JE-2    |             |
|---------------------------------------------|-------------|-------------|
| Measurements                                | Metric      | Imperial    |
| Work Height Max.                            | 20.12m      | 66'         |
| Platform Height Max.                        | 18.12m      | 59'5"       |
| Horizontal Outreach                         | 10.8m       | 35'5"       |
| Up and Over Height                          | 7.7m        | 25'3"       |
| Platform Length                             | 1.83m       | 6'          |
| Platform Width                              | 0.76m       | 2'6''       |
| Stowed Length                               | 8.42m       | 27'7"       |
| Length-Transport (jib tucked)               | 6.42m       | 21'1"       |
| Overall Width                               | 2.5m        | 8'2"        |
| © Stowed Height                             | 2.47m       | 8'1"        |
| Height-Transport                            | 3.07m       | 10'1''      |
| • Wheelbase                                 | 2.51m       | 8'3''       |
| Ground Clearance                            | 0.4m        | 1'4"        |
| PRODUCTIVITY                                |             |             |
| Max. Platform Occupants                     | 3           |             |
| Platform Capacity (unrestricted/restricted) | 260/350kg   | 573/772 lbs |
| Turntable Rotation                          | 355°        |             |
| Drive Speed-Stowed                          | 5km/h       | 3.1mph      |
| Drive Speed-Raised                          | 0.8km/h     | 0.5mph      |
| Gradeability                                | 45%         |             |
| Max. Wind Speed                             | 12.5m/s     | 28mph       |
| Turning Radius-Inside                       | 3.5m        | 11'6''      |
| Turning Radius-Outside                      | 6.35m       | 20'10''     |
| Max. Working Slope                          | 4°          |             |
| Tires Type                                  | Solid tires |             |
| Tires Models                                | 36×14-20    |             |
| POWER                                       |             |             |
| Power Source                                | 80V 173Ah   |             |
| HYDRAULIC SYSTEM                            |             |             |
| Hydraulic Oil Volume                        | 80L         | 21.1gal     |
| WEIGHT                                      |             |             |
| Machine Weight                              | 7,800kg     | 17,196 lbs  |