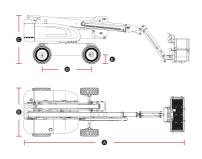

## **SPECIFICATIONS**

| MODELS                           | AR18J-2 (                     | AR60J-2)             |  |
|----------------------------------|-------------------------------|----------------------|--|
| Measurements                     | Metric                        | Imperial             |  |
| Work Height Max.                 | 20.12m                        | 66'                  |  |
| Platform Height Max.             | 18.12m                        | 59'5"                |  |
| Horizontal Outreach              | 10.8m                         | 35'5"                |  |
| Up and Over Height               | 7.7m                          | 25'3''               |  |
| Platform Length                  | 1.83m                         | 6'                   |  |
| Platform Width                   | 0.76m                         | 2'6"                 |  |
| Stowed Length                    | 8.42m                         | 27'7"                |  |
| Transport Length (jib tucked)    | 6.42m                         | 21'1"                |  |
| Overall Width                    | 2.5m                          | 8'2"                 |  |
| © Stowed Height                  | 2.47m                         | 8'1"                 |  |
| Transport Height                 | 3.07m                         | 10'1                 |  |
| Wheelbase                        | 2.51m                         | 8'3"                 |  |
| Ground Clearance                 | 0.4m                          | 1'4''                |  |
| PRODUCTIVITY                     |                               |                      |  |
| Platform Capacity (unrestricted) | 260kg                         | 573 lbs              |  |
| Platform Capacity (restricted)   | 350kg                         | 772 lbs              |  |
| Max. Platform Occupancy          | 2(unrestricted)/3(restricted) |                      |  |
| Turntable Rotation               | 360°                          | 360°                 |  |
| Drive Speed-Stowed               | 5km/h                         | 3.1mph               |  |
| Drive Speed-Raised               | 0.8km/h                       | 0.5mph               |  |
| Gradeability                     | 45%                           | 45%                  |  |
| Max. Wind Speed                  | 12.5m/s                       | 28mph                |  |
| Turning Radius-Inside            | 3.5m                          | 11'6''               |  |
| Turning Radius-Outside           | 6.35m                         | 20'10"               |  |
| Max. Slope                       | 4°/4°                         | 4°/4°                |  |
| Tire Type                        | Solid                         |                      |  |
| Tire Models                      | 36×14-20                      |                      |  |
| Ground Pressure, Tyres           | 453.7 kPa                     | 65.8 psi             |  |
| POWER                            |                               |                      |  |
| Power Source                     | Kubota 18.2                   | Kubota 18.2kW/24.4hp |  |
| Fuel Tank Capacity               | 60L                           | 15.9gal              |  |
| HYDRAULIC SYSTEM                 |                               |                      |  |
| Hydraulic Oil Volume             | 95L                           | 25.1gal              |  |
| WEIGHT                           |                               |                      |  |
| Machine Weight                   | 7,900kg                       | 17,417 lbs           |  |

## **MACHINE SIZE**

Please contact LGMG or a local dealer for more details.

LGMG reserves the right to change technical data without prior notice. All photos and pictures in this brochure are for promotional purposes only.