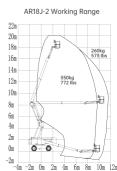

## **SPECIFICATIONS**

| MODELS                           | AR18J-2 (                     | AR60J-2)             |  |
|----------------------------------|-------------------------------|----------------------|--|
| Measurements                     | Metric                        | Imperial             |  |
| Work Height Max.                 | 20.12m                        | 66'                  |  |
| Platform Height Max.             | 18.12m                        | 59'5"                |  |
| Horizontal Outreach              | 10.8m                         | 35'5"                |  |
| Up and Over Height               | 7.7m                          | 25'3''               |  |
| Platform Length                  | 1.83m                         | 6'                   |  |
| Platform Width                   | 0.76m                         | 2'6"                 |  |
| Stowed Length                    | 8.42m                         | 27'7"                |  |
| Transport Length (jib tucked)    | 6.42m                         | 21'1"                |  |
| Overall Width                    | 2.5m                          | 8'2"                 |  |
| © Stowed Height                  | 2.47m                         | 8'1"                 |  |
| Transport Height                 | 3.07m                         | 10'1                 |  |
| Wheelbase                        | 2.51m                         | 8'3"                 |  |
| Ground Clearance                 | 0.4m                          | 1'4''                |  |
| PRODUCTIVITY                     |                               |                      |  |
| Platform Capacity (unrestricted) | 260kg                         | 573 lbs              |  |
| Platform Capacity (restricted)   | 350kg                         | 772 lbs              |  |
| Max. Platform Occupancy          | 2(unrestricted)/3(restricted) |                      |  |
| Turntable Rotation               | 360°                          | 360°                 |  |
| Drive Speed-Stowed               | 5km/h                         | 3.1mph               |  |
| Drive Speed-Raised               | 0.8km/h                       | 0.5mph               |  |
| Gradeability                     | 45%                           | 45%                  |  |
| Max. Wind Speed                  | 12.5m/s                       | 28mph                |  |
| Turning Radius-Inside            | 3.5m                          | 11'6''               |  |
| Turning Radius-Outside           | 6.35m                         | 20'10"               |  |
| Max. Slope                       | 4°/4°                         | 4°/4°                |  |
| Tire Type                        | Solid                         |                      |  |
| Tire Models                      | 36×14-20                      |                      |  |
| Ground Pressure, Tyres           | 453.7 kPa                     | 65.8 psi             |  |
| POWER                            |                               |                      |  |
| Power Source                     | Kubota 18.2                   | Kubota 18.2kW/24.4hp |  |
| Fuel Tank Capacity               | 60L                           | 15.9gal              |  |
| HYDRAULIC SYSTEM                 |                               |                      |  |
| Hydraulic Oil Volume             | 95L                           | 25.1gal              |  |
| WEIGHT                           |                               |                      |  |
| Machine Weight                   | 7,900kg                       | 17,417 lbs           |  |