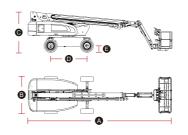

## **SPECIFICATIONS**

| MODELS                           | T22JE-2 (                     | T22JE-2 (T72JE-2) |  |
|----------------------------------|-------------------------------|-------------------|--|
| Measurements                     | Metric                        | Imperial          |  |
| Work Height Max.                 | 24.2m                         | 79'5"             |  |
| Platform Height Max.             | 22.2m                         | 72'10''           |  |
| Horizontal Outreach              | 15.47m                        | 50'9"             |  |
| Platform Length                  | 2.44m                         | 8'                |  |
| Platform Width                   | 0.9m                          | 2'11"             |  |
| ♠ Stowed Length                  | 9.86m                         | 32'4"             |  |
| Transport Length (jib tucked)    | 7.56m                         | 24'10''           |  |
| Overall Width                    | 2.5m                          | 8'2"              |  |
| © Stowed Height                  | 2.76m                         | 9'1"              |  |
| Transport Height                 | 3m                            | 9'10''            |  |
| Wheelbase                        | 2.51m                         | 8'3"              |  |
| Ground Clearance                 | 0.4m                          | 1'4"              |  |
| PRODUCTIVITY                     |                               |                   |  |
| Platform Capacity (unrestricted) | 300kg                         | 661 lbs           |  |
| Platform Capacity (restricted)   | 450kg                         | 992 lbs           |  |
| Max. Platform Occupancy          | 2(unrestricted)/3(restricted) |                   |  |
| Turntable Rotation               | 360°                          | 360°              |  |
| Drive Speed-Stowed               | 5km/h                         | 3.1mph            |  |
| Drive Speed-Raised               | 0.8km/h                       | 0.5mph            |  |
| Gradeability                     | 45%                           | 45%               |  |
| Max. Wind Speed                  | 12.5m/s                       | 28mph             |  |
| Turning Radius-Inside            | 3.5m                          | 11'6"             |  |
| Turning Radius-Outside           | 6.35m                         | 20'10''           |  |
| Max. Slope                       | 5°/5°                         | 5°/5°             |  |
| Tire Type                        | Solid Non-marking             |                   |  |
| Tire Models                      | 36x14-20                      |                   |  |
| Ground Pressure, Tyres           | 618.8 kPa                     | 89.8 psi          |  |
| POWER                            |                               |                   |  |
| Power Source                     | 80V 2                         | 80V 228Ah         |  |
| HYDRAULIC SYSTEM                 |                               |                   |  |
| Hydraulic Oil Volume             | 90L                           | 23.8gal           |  |
| WEIGHT                           |                               |                   |  |
| Machine Weight                   | 10,800kg                      | 23,810 lbs        |  |
|                                  |                               |                   |  |