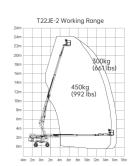

## **SPECIFICATIONS**

| MODELS                           | T22JE-2 (                     | T22JE-2 (T72JE-2) |  |
|----------------------------------|-------------------------------|-------------------|--|
| Measurements                     | Metric                        | Imperial          |  |
| Work Height Max.                 | 24.2m                         | 79'5"             |  |
| Platform Height Max.             | 22.2m                         | 72'10''           |  |
| Horizontal Outreach              | 15.47m                        | 50'9"             |  |
| Platform Length                  | 2.44m                         | 8'                |  |
| Platform Width                   | 0.9m                          | 2'11"             |  |
| ♠ Stowed Length                  | 9.86m                         | 32'4"             |  |
| Transport Length (jib tucked)    | 7.56m                         | 24'10''           |  |
| Overall Width                    | 2.5m                          | 8'2"              |  |
| © Stowed Height                  | 2.76m                         | 9'1"              |  |
| Transport Height                 | 3m                            | 9'10''            |  |
| Wheelbase                        | 2.51m                         | 8'3"              |  |
| Ground Clearance                 | 0.4m                          | 1'4"              |  |
| PRODUCTIVITY                     |                               |                   |  |
| Platform Capacity (unrestricted) | 300kg                         | 661 lbs           |  |
| Platform Capacity (restricted)   | 450kg                         | 992 lbs           |  |
| Max. Platform Occupancy          | 2(unrestricted)/3(restricted) |                   |  |
| Turntable Rotation               | 360°                          | 360°              |  |
| Drive Speed-Stowed               | 5km/h                         | 3.1mph            |  |
| Drive Speed-Raised               | 0.8km/h                       | 0.5mph            |  |
| Gradeability                     | 45%                           | 45%               |  |
| Max. Wind Speed                  | 12.5m/s                       | 28mph             |  |
| Turning Radius-Inside            | 3.5m                          | 11'6"             |  |
| Turning Radius-Outside           | 6.35m                         | 20'10''           |  |
| Max. Slope                       | 5°/5°                         | 5°/5°             |  |
| Tire Type                        | Solid Non-marking             |                   |  |
| Tire Models                      | 36x14-20                      |                   |  |
| Ground Pressure, Tyres           | 618.8 kPa                     | 89.8 psi          |  |
| POWER                            |                               |                   |  |
| Power Source                     | 80V 2                         | 80V 228Ah         |  |
| HYDRAULIC SYSTEM                 |                               |                   |  |
| Hydraulic Oil Volume             | 90L                           | 23.8gal           |  |
| WEIGHT                           |                               |                   |  |
| Machine Weight                   | 10,800kg                      | 23,810 lbs        |  |
|                                  |                               |                   |  |