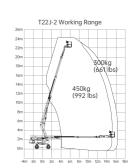

## **SPECIFICATIONS**

| MODELS                           | T22J-2 (T72J-2)               |                    |  |
|----------------------------------|-------------------------------|--------------------|--|
| Measurements                     | Metric                        | Imperial           |  |
| Work Height Max.                 | 24.2m                         | 79'5''             |  |
| Platform Height Max.             | 22.2m                         | 72'10''            |  |
| Horizontal Outreach              | 15.47m                        | 50'9''             |  |
| Platform Length                  | 2.44m                         | 8'                 |  |
| Platform Width                   | 0.9m                          | 2'11"              |  |
|                                  | 9.86m                         | 32'4"              |  |
| Transport Length (jib tucked)    | 7.56m                         | 24'10''            |  |
| Overall Width                    | 2.5m                          | 8'2"               |  |
| <b>●</b> Stowed Height           | 2.76m                         | 9'1"               |  |
| Transport Height                 | 3m                            | 9'10"              |  |
| Wheelbase                        | 2.51m                         | 8'3"               |  |
| Ground Clearance                 | 0.4m                          | 1'4''              |  |
| PRODUCTIVITY                     |                               |                    |  |
| Platform Capacity (unrestricted) | 300kg                         | 661 lbs            |  |
| Platform Capacity (restricted)   | 450kg                         | 992 lbs            |  |
| Max. Platform Occupancy          | 2(unrestricted)/3(restricted) |                    |  |
| Turntable Rotation               | 360°                          | 360°               |  |
| Drive Speed-Stowed               | 5km/h                         | 3.1mph             |  |
| Drive Speed-Raised               | 0.8km/h                       | 0.5mph             |  |
| Gradeability                     | 45%                           | 45%                |  |
| Max. Wind Speed                  | 12.5m/s                       | 28mph              |  |
| Turning Radius-Inside            | 3.5m                          | 11'6''             |  |
| Turning Radius-Outside           | 6.35m                         | 20'10''            |  |
| Max. Slope                       | 5°/5°                         | 5°/5°              |  |
| Tire Type                        | Sc                            | Solid              |  |
| Tire Models                      | 36×14-20                      |                    |  |
| Ground Pressure, Tyres           | 618.8 kPa                     | 89.8 psi           |  |
| POWER                            |                               |                    |  |
| Power Source                     | Kubota 25                     | Kubota 25kW/33.5hp |  |
| Power Source                     | 100L                          | 26.4gal            |  |
| HYDRAULIC SYSTEM                 |                               |                    |  |
| Hydraulic Oil Volume             | 120L                          | 31.7gal            |  |
| WEIGHT                           |                               |                    |  |
| Machine Weight                   | 11,060kg                      | 24,383 lbs         |  |