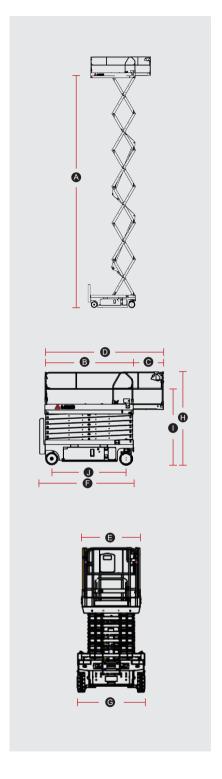

## **SPECIFICATIONS**

| MODELS                              | S1413E-2             |                           |
|-------------------------------------|----------------------|---------------------------|
| Measurements                        | Metric               | Imperial                  |
| Work Height Max.                    | 15.8/10m<br>(in/out) | 51'10"/32'10"<br>(in/out) |
| Platform Height-Raised              | 13.8/8m<br>(in/out)  | 45'3"/26'3"<br>(in/out)   |
| Platform Length                     | 2.64m                | 8'8"                      |
| Extension Deck                      | 0.9m                 | 2'11"                     |
| Platform Length With Extension Deck | 3.54m                | 11'7"                     |
| Platform Width                      | 1.12m                | 3'8"                      |
| Overall Length                      | 2.81m                | 9'3"                      |
| Overall Width                       | 1.3m                 | 4'3"                      |
| Overall Height-Guardrails Up        | 2.74m                | 9'                        |
| Overall Height-Guardrails Down      | 1.94m                | 6'4"                      |
| • Wheelbase                         | 2.22m                | 7'3"                      |
| Ground Clearance(Stowed/Raised)     | 105/20mm             | 4.1"/ 0.8"                |
| PRODUCTIVITY                        |                      |                           |
| Max. Platform Occupants (in/out)    | 2 (in) / 1(out)      |                           |
| Platform Capacity                   | 320kg                | 705 lbs                   |
| Platform Capacity-Extension Deck    | 120kg                | 265 lbs                   |
| Drive Height                        | Full Height          |                           |
| Gradeability-Stowed                 | 25%                  |                           |
| Min. Turning Radius                 | 2.85m                | 8'10''                    |
| Raise/Lower Speed                   | 80s / 65s            |                           |
| Brakes                              | Front-wheel Brake    |                           |
| Drive Mode                          | 4x2                  |                           |
| Tire Type                           | Solid Non-marking    |                           |
| Tire Size                           | 380x130mm            | 15"x5"                    |
| POWER                               |                      |                           |
| Lead-acid Battery                   | 24V(4×6V),220Ah      |                           |
| HYDRAULIC SYSTEM                    |                      |                           |
| Hydraulic Oil Capacity              | 24.5L                | 6.5gal                    |
| WEIGHT                              |                      |                           |
| Machine Weight                      | 3,430kg              | 7,562 lbs                 |