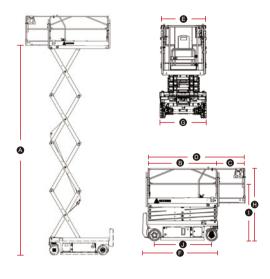

## **SPECIFICATIONS**

| MODELS                              | S0607-2 (S1932-2) |            |
|-------------------------------------|-------------------|------------|
| Measurements                        | Metric            | Imperial   |
| Work Height Max.                    | 7.8m              | 25'7"      |
| Platform Height-Raised              | 5.8m              | 19'        |
| 3 Platform Length                   | 1.64m             | 5'5"       |
| © Extension Deck                    | 0.9m              | 2'11"      |
| Platform Length With Extension Deck | 2.54m             | 8'4"       |
| Platform Width                      | 0.73m             | 2'5"       |
| Overall Length                      | 1.837m            | 6'         |
| Overall Width                       | 0.79m             | 2'7"       |
| Overall Height-Guardrails Up        | 2m                | 6'7''      |
| Overall Height-Guardrails Down      | 1.666m            | 5'6"       |
| • Wheelbase                         | 1.35m             | 4'5''      |
| Ground Clearance(Stowed/Raised)     | 55/16mm           | 2.2"/ 0.6" |
| PRODUCTIVITY                        |                   |            |
| Max. Platform Occupants (in/out)    | 2 (in) / 1(out)   |            |
| Platform Capacity                   | 230kg             | 507 lbs    |
| Platform Capacity-Extension Deck    | 120kg             | 265 lbs    |
| Drive Height                        | Full Height       |            |
| Gradeability-Stowed                 | 25%               |            |
| Min. Turning Radius                 | 1.95m             | 6'5"       |
| Raise/Lower Speed                   | 16s / 22s         |            |
| Brakes                              | Front-wheel Brake |            |
| Drive Mode                          | 4x2               |            |
| Tire Type                           | Solid Non-marking |            |
| Tire Size                           | 323x100mm         | 13"x4"     |
| Ground Pressure, Tyres              | 941kPa            | 136.5psi   |
| POWER                               |                   |            |
| Lead-acid Battery                   | 24V(2x12V),130Ah  |            |
| HYDRAULIC SYSTEM                    |                   |            |
| Hydraulic Oil Capacity              | 8.5L              | 2.3gal     |
| WEIGHT                              |                   |            |
| Machine Weight                      | 1,550kg           | 3,417 lbs  |