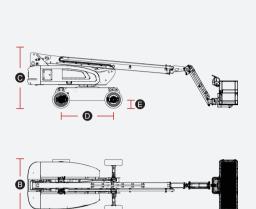

## **SPECIFICATIONS**

| MODELS                                         | T18JE-2     |             |
|------------------------------------------------|-------------|-------------|
| Measurements                                   | Metric      | Imperial    |
| Work Height Max.                               | 20.6m       | 67'7''      |
| Platform Height Max.                           | 18.6m       | 61'         |
| Horizontal Outreach                            | 12.74m      | 41'10''     |
| Platform Length                                | 2.44m       | 8'          |
| Platform Width                                 | 0.9m        | 2'11''      |
| Stowed Length                                  | 10.09m      | 33'1''      |
| Overall Width                                  | 2.5m        | 8'2"        |
| © Stowed Height                                | 2.62m       | 8'7''       |
| Wheelbase                                      | 2.51m       | 8'3''       |
| Ground Clearance                               | 0.37m       | 1'3''       |
| PRODUCTIVITY                                   |             |             |
| Platform Capacity<br>(unrestricted/restricted) | 300/450kg   | 661/992 lbs |
| Turntable Rotation                             | 360°        |             |
| Drive Speed-Stowed                             | 5km/h       | 3.1mph      |
| Drive Speed-Raised                             | 0.8km/h     | 0.5mph      |
| Gradeability                                   | 45%         |             |
| Max. Wind Speed                                | 12.5m/s     | 28mph       |
| Turning Radius-Inside                          | 3.15m       | 10'4''      |
| Turning Radius-Outside                         | 6.2m        | 20'4''      |
| Max. Working Slope                             | 5°/5°       |             |
| Tires Type                                     | Solid tires |             |
| Tires Models                                   | 33x12-20    |             |
| POWER                                          |             |             |
| Power Source                                   | 80V 173Ah   |             |
|                                                |             |             |
| HYDRAULIC SYSTEM                               |             |             |
| HYDRAULIC SYSTEM<br>Hydraulic Oil Volume       | 90L         | 23.8gal     |
|                                                | 90L         | 23.8gal     |