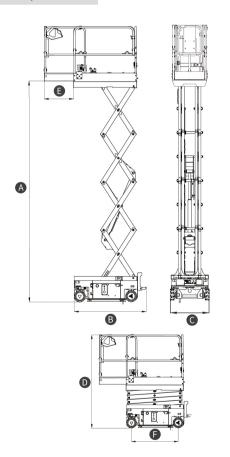

## **SPECIFICATIONS**

| MODELS                           | SS0407ER-2          |           |
|----------------------------------|---------------------|-----------|
| Measurements                     | Metric              | Imperial  |
| Work Height Max.                 | 6.5m                | 21'4"     |
| Platform Height-Raised           | 4.5m                | 14'9''    |
| Platform Length                  | 1.29m               | 4'3''     |
| Platform Width                   | 0.7m                | 2'4"      |
| Overall Length (with ladder)     | 1.51m               | 4'11''    |
| Overall Width                    | 0.8m                | 2'7''     |
| Overall Height-Guardrails Up     | 2.05m               | 6'9"      |
| Overall Height-Guardrails Down   | 1.63m               | 5'4"      |
| E Extension Deck                 | 0.6m                | 2'        |
| Wheelbase                        | 1.05m               | 3'5"      |
| Ground Clearance(Stowed/Raised)  | 25/8mm              | 1''/0.3'' |
| PRODUCTIVITY                     |                     |           |
| Max. Platform Occupants          | 2(in) / 0(out)      |           |
| Platform Capacity                | 240kg               | 529 lbs   |
| Platform Capacity-Extension Deck | 100kg               | 220 lbs   |
| Drive Height                     | Full Height         |           |
| Gradeability-Lowered             | 25%                 | 25%       |
| Min. Turning Radius              | 1.67m               | 5'6"      |
| Raise/Lower Speed                | 25 / 20s            |           |
| Drive Mode                       | Rear-wheel Drive    |           |
| Tires Type                       | Solid Non-marking   |           |
| Tires Size                       | 305×100mm           | 12"x4"    |
| POWER                            |                     |           |
| Power Source                     | 24V(2x12V),95Ah,AGM |           |
| HYDRAULIC SYSTEM                 |                     |           |
| Hydraulic Oil Volume             | 4L                  | 1gal      |
| WEIGHT                           |                     |           |
|                                  |                     |           |