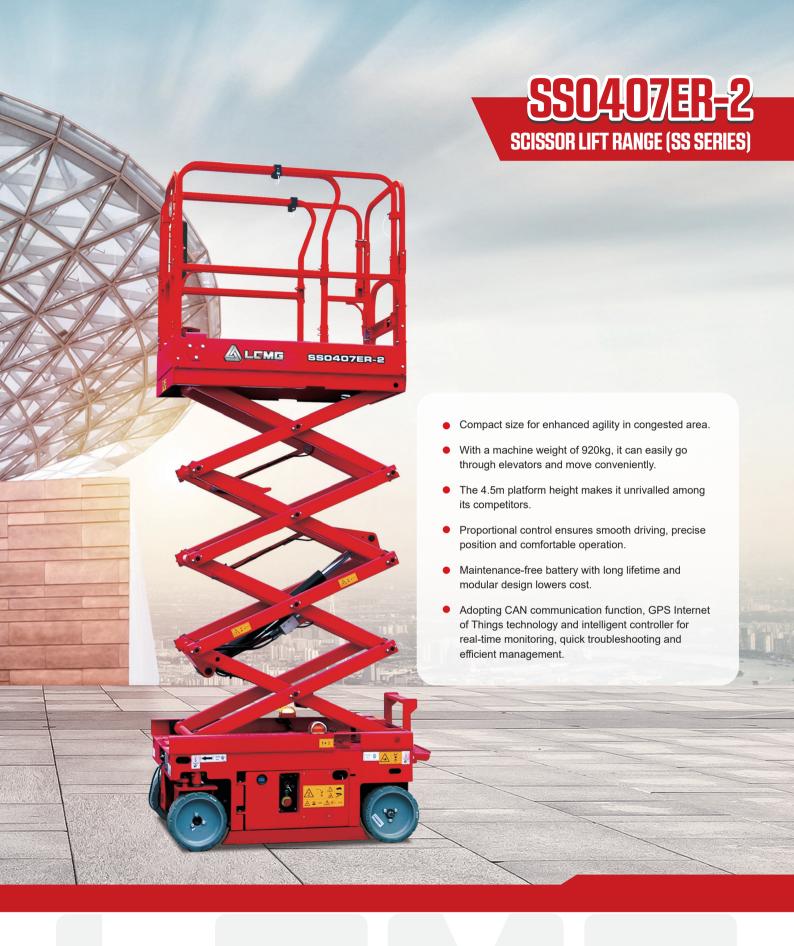

**EFFICIENT** 





## **LGMG SCISSOR LIFT RANGE (SS SERIES)**

## **SPECIFICATIONS**

| MODELS                           | SS0407ER-2          |           |
|----------------------------------|---------------------|-----------|
| Measurements                     | Metric              | Imperial  |
| Work Height Max.                 | 6.5m                | 21'4"     |
| Platform Height-Raised           | 4.5m                | 14'9''    |
| Platform Length                  | 1.29m               | 4'3''     |
| Platform Width                   | 0.7m                | 2'4"      |
| Overall Length (with ladder)     | 1.51m               | 4'11''    |
| Overall Width                    | 0.8m                | 2'7''     |
| Overall Height-Guardrails Up     | 2.05m               | 6'9"      |