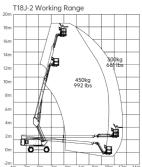

## **SPECIFICATIONS**

| MODELS                                                                                                                                                                                                                                                                                                                                                                                                                                                                                                                                                                                                                                                                                                                                                                                                                                                                                                                                                                                                                                                                                                                                                                                                                                                                                                                                                                                                                                                                                                                                                                                                                                                                                                                                                                                                                                                                                                                                                                                                                                                                                                                        | T18J-2 (T60J-2)               |            |
|-------------------------------------------------------------------------------------------------------------------------------------------------------------------------------------------------------------------------------------------------------------------------------------------------------------------------------------------------------------------------------------------------------------------------------------------------------------------------------------------------------------------------------------------------------------------------------------------------------------------------------------------------------------------------------------------------------------------------------------------------------------------------------------------------------------------------------------------------------------------------------------------------------------------------------------------------------------------------------------------------------------------------------------------------------------------------------------------------------------------------------------------------------------------------------------------------------------------------------------------------------------------------------------------------------------------------------------------------------------------------------------------------------------------------------------------------------------------------------------------------------------------------------------------------------------------------------------------------------------------------------------------------------------------------------------------------------------------------------------------------------------------------------------------------------------------------------------------------------------------------------------------------------------------------------------------------------------------------------------------------------------------------------------------------------------------------------------------------------------------------------|-------------------------------|------------|
| Measurements                                                                                                                                                                                                                                                                                                                                                                                                                                                                                                                                                                                                                                                                                                                                                                                                                                                                                                                                                                                                                                                                                                                                                                                                                                                                                                                                                                                                                                                                                                                                                                                                                                                                                                                                                                                                                                                                                                                                                                                                                                                                                                                  | Metric                        | Imperial   |
| Work Height Max.                                                                                                                                                                                                                                                                                                                                                                                                                                                                                                                                                                                                                                                                                                                                                                                                                                                                                                                                                                                                                                                                                                                                                                                                                                                                                                                                                                                                                                                                                                                                                                                                                                                                                                                                                                                                                                                                                                                                                                                                                                                                                                              | 20.6m                         | 67'7''     |
| Platform Height Max.                                                                                                                                                                                                                                                                                                                                                                                                                                                                                                                                                                                                                                                                                                                                                                                                                                                                                                                                                                                                                                                                                                                                                                                                                                                                                                                                                                                                                                                                                                                                                                                                                                                                                                                                                                                                                                                                                                                                                                                                                                                                                                          | 18.6m                         | 61'        |
| Horizontal Outreach                                                                                                                                                                                                                                                                                                                                                                                                                                                                                                                                                                                                                                                                                                                                                                                                                                                                                                                                                                                                                                                                                                                                                                                                                                                                                                                                                                                                                                                                                                                                                                                                                                                                                                                                                                                                                                                                                                                                                                                                                                                                                                           | 12.74m                        | 41'10''    |
| Platform Length                                                                                                                                                                                                                                                                                                                                                                                                                                                                                                                                                                                                                                                                                                                                                                                                                                                                                                                                                                                                                                                                                                                                                                                                                                                                                                                                                                                                                                                                                                                                                                                                                                                                                                                                                                                                                                                                                                                                                                                                                                                                                                               | 2.44m                         | 8'         |
| Platform Width                                                                                                                                                                                                                                                                                                                                                                                                                                                                                                                                                                                                                                                                                                                                                                                                                                                                                                                                                                                                                                                                                                                                                                                                                                                                                                                                                                                                                                                                                                                                                                                                                                                                                                                                                                                                                                                                                                                                                                                                                                                                                                                | 0.9m                          | 2'11''     |
| Stowed Length                                                                                                                                                                                                                                                                                                                                                                                                                                                                                                                                                                                                                                                                                                                                                                                                                                                                                                                                                                                                                                                                                                                                                                                                                                                                                                                                                                                                                                                                                                                                                                                                                                                                                                                                                                                                                                                                                                                                                                                                                                                                                                                 | 10.09m                        | 33'1''     |
| Transport Length (jib tucked)                                                                                                                                                                                                                                                                                                                                                                                                                                                                                                                                                                                                                                                                                                                                                                                                                                                                                                                                                                                                                                                                                                                                                                                                                                                                                                                                                                                                                                                                                                                                                                                                                                                                                                                                                                                                                                                                                                                                                                                                                                                                                                 | 7.79m                         | 11'9''     |
| Overall Width                                                                                                                                                                                                                                                                                                                                                                                                                                                                                                                                                                                                                                                                                                                                                                                                                                                                                                                                                                                                                                                                                                                                                                                                                                                                                                                                                                                                                                                                                                                                                                                                                                                                                                                                                                                                                                                                                                                                                                                                                                                                                                                 | 2.5m                          | 8'2''      |
| G Stowed Height                                                                                                                                                                                                                                                                                                                                                                                                                                                                                                                                                                                                                                                                                                                                                                                                                                                                                                                                                                                                                                                                                                                                                                                                                                                                                                                                                                                                                                                                                                                                                                                                                                                                                                                                                                                                                                                                                                                                                                                                                                                                                                               | 2.62m                         | 8'7''      |
| Transport Height                                                                                                                                                                                                                                                                                                                                                                                                                                                                                                                                                                                                                                                                                                                                                                                                                                                                                                                                                                                                                                                                                                                                                                                                                                                                                                                                                                                                                                                                                                                                                                                                                                                                                                                                                                                                                                                                                                                                                                                                                                                                                                              | 3.06m                         | 10'2''     |
| • Wheelbase                                                                                                                                                                                                                                                                                                                                                                                                                                                                                                                                                                                                                                                                                                                                                                                                                                                                                                                                                                                                                                                                                                                                                                                                                                                                                                                                                                                                                                                                                                                                                                                                                                                                                                                                                                                                                                                                                                                                                                                                                                                                                                                   | 2.51m                         | 8'3''      |
| Ground Clearance                                                                                                                                                                                                                                                                                                                                                                                                                                                                                                                                                                                                                                                                                                                                                                                                                                                                                                                                                                                                                                                                                                                                                                                                                                                                                                                                                                                                                                                                                                                                                                                                                                                                                                                                                                                                                                                                                                                                                                                                                                                                                                              | 0.37m                         | 1'3"       |
|                                                                                                                                                                                                                                                                                                                                                                                                                                                                                                                                                                                                                                                                                                                                                                                                                                                                                                                                                                                                                                                                                                                                                                                                                                                                                                                                                                                                                                                                                                                                                                                                                                                                                                                                                                                                                                                                                                                                                                                                                                                                                                                               |                               |            |
| Platform Capacity (unrestricted)                                                                                                                                                                                                                                                                                                                                                                                                                                                                                                                                                                                                                                                                                                                                                                                                                                                                                                                                                                                                                                                                                                                                                                                                                                                                                                                                                                                                                                                                                                                                                                                                                                                                                                                                                                                                                                                                                                                                                                                                                                                                                              | 300kg                         | 661 lbs    |
| Platform Capacity (restricted)                                                                                                                                                                                                                                                                                                                                                                                                                                                                                                                                                                                                                                                                                                                                                                                                                                                                                                                                                                                                                                                                                                                                                                                                                                                                                                                                                                                                                                                                                                                                                                                                                                                                                                                                                                                                                                                                                                                                                                                                                                                                                                | 450kg                         | 992 lbs    |
| Max. Platform Occupancy                                                                                                                                                                                                                                                                                                                                                                                                                                                                                                                                                                                                                                                                                                                                                                                                                                                                                                                                                                                                                                                                                                                                                                                                                                                                                                                                                                                                                                                                                                                                                                                                                                                                                                                                                                                                                                                                                                                                                                                                                                                                                                       | 2(unrestricted)/3(restricted) |            |
| Turntable Rotation                                                                                                                                                                                                                                                                                                                                                                                                                                                                                                                                                                                                                                                                                                                                                                                                                                                                                                                                                                                                                                                                                                                                                                                                                                                                                                                                                                                                                                                                                                                                                                                                                                                                                                                                                                                                                                                                                                                                                                                                                                                                                                            | 360°                          | 360°       |
| Drive Speed-Stowed                                                                                                                                                                                                                                                                                                                                                                                                                                                                                                                                                                                                                                                                                                                                                                                                                                                                                                                                                                                                                                                                                                                                                                                                                                                                                                                                                                                                                                                                                                                                                                                                                                                                                                                                                                                                                                                                                                                                                                                                                                                                                                            | 5km/h                         | 3.1mph     |
| Drive Speed-Raised                                                                                                                                                                                                                                                                                                                                                                                                                                                                                                                                                                                                                                                                                                                                                                                                                                                                                                                                                                                                                                                                                                                                                                                                                                                                                                                                                                                                                                                                                                                                                                                                                                                                                                                                                                                                                                                                                                                                                                                                                                                                                                            | 0.8km/h                       | 0.5mph     |
| Gradeability                                                                                                                                                                                                                                                                                                                                                                                                                                                                                                                                                                                                                                                                                                                                                                                                                                                                                                                                                                                                                                                                                                                                                                                                                                                                                                                                                                                                                                                                                                                                                                                                                                                                                                                                                                                                                                                                                                                                                                                                                                                                                                                  | 45%                           | 45%        |
| Max. Wind Speed                                                                                                                                                                                                                                                                                                                                                                                                                                                                                                                                                                                                                                                                                                                                                                                                                                                                                                                                                                                                                                                                                                                                                                                                                                                                                                                                                                                                                                                                                                                                                                                                                                                                                                                                                                                                                                                                                                                                                                                                                                                                                                               | 12.5m/s                       | 28mph      |
| Turning Radius-Inside                                                                                                                                                                                                                                                                                                                                                                                                                                                                                                                                                                                                                                                                                                                                                                                                                                                                                                                                                                                                                                                                                                                                                                                                                                                                                                                                                                                                                                                                                                                                                                                                                                                                                                                                                                                                                                                                                                                                                                                                                                                                                                         | 3.15m                         | 10'4''     |
| Turning Radius-Outside                                                                                                                                                                                                                                                                                                                                                                                                                                                                                                                                                                                                                                                                                                                                                                                                                                                                                                                                                                                                                                                                                                                                                                                                                                                                                                                                                                                                                                                                                                                                                                                                                                                                                                                                                                                                                                                                                                                                                                                                                                                                                                        | 6.2m                          | 20'4''     |
| Max. Slope                                                                                                                                                                                                                                                                                                                                                                                                                                                                                                                                                                                                                                                                                                                                                                                                                                                                                                                                                                                                                                                                                                                                                                                                                                                                                                                                                                                                                                                                                                                                                                                                                                                                                                                                                                                                                                                                                                                                                                                                                                                                                                                    | 5°/5°                         | 5°/5°      |
| Tire Type                                                                                                                                                                                                                                                                                                                                                                                                                                                                                                                                                                                                                                                                                                                                                                                                                                                                                                                                                                                                                                                                                                                                                                                                                                                                                                                                                                                                                                                                                                                                                                                                                                                                                                                                                                                                                                                                                                                                                                                                                                                                                                                     | Solid                         |            |
| Tire Models                                                                                                                                                                                                                                                                                                                                                                                                                                                                                                                                                                                                                                                                                                                                                                                                                                                                                                                                                                                                                                                                                                                                                                                                                                                                                                                                                                                                                                                                                                                                                                                                                                                                                                                                                                                                                                                                                                                                                                                                                                                                                                                   | 33x12-20                      |            |
| Ground Pressure, Tyres                                                                                                                                                                                                                                                                                                                                                                                                                                                                                                                                                                                                                                                                                                                                                                                                                                                                                                                                                                                                                                                                                                                                                                                                                                                                                                                                                                                                                                                                                                                                                                                                                                                                                                                                                                                                                                                                                                                                                                                                                                                                                                        | 481.2 kPa                     | 69.8 psi   |
|                                                                                                                                                                                                                                                                                                                                                                                                                                                                                                                                                                                                                                                                                                                                                                                                                                                                                                                                                                                                                                                                                                                                                                                                                                                                                                                                                                                                                                                                                                                                                                                                                                                                                                                                                                                                                                                                                                                                                                                                                                                                                                                               |                               |            |
| Power Source                                                                                                                                                                                                                                                                                                                                                                                                                                                                                                                                                                                                                                                                                                                                                                                                                                                                                                                                                                                                                                                                                                                                                                                                                                                                                                                                                                                                                                                                                                                                                                                                                                                                                                                                                                                                                                                                                                                                                                                                                                                                                                                  | Kubota18.2kW/24.4hp           |            |
| Power Source                                                                                                                                                                                                                                                                                                                                                                                                                                                                                                                                                                                                                                                                                                                                                                                                                                                                                                                                                                                                                                                                                                                                                                                                                                                                                                                                                                                                                                                                                                                                                                                                                                                                                                                                                                                                                                                                                                                                                                                                                                                                                                                  | 65L                           | 17.2gal    |
|                                                                                                                                                                                                                                                                                                                                                                                                                                                                                                                                                                                                                                                                                                                                                                                                                                                                                                                                                                                                                                                                                                                                                                                                                                                                                                                                                                                                                                                                                                                                                                                                                                                                                                                                                                                                                                                                                                                                                                                                                                                                                                                               |                               |            |
| Hydraulic Oil Volume                                                                                                                                                                                                                                                                                                                                                                                                                                                                                                                                                                                                                                                                                                                                                                                                                                                                                                                                                                                                                                                                                                                                                                                                                                                                                                                                                                                                                                                                                                                                                                                                                                                                                                                                                                                                                                                                                                                                                                                                                                                                                                          | 110L                          | 29.1gal    |
|                                                                                                                                                                                                                                                                                                                                                                                                                                                                                                                                                                                                                                                                                                                                                                                                                                                                                                                                                                                                                                                                                                                                                                                                                                                                                                                                                                                                                                                                                                                                                                                                                                                                                                                                                                                                                                                                                                                                                                                                                                                                                                                               |                               |            |
| Machine Weight                                                                                                                                                                                                                                                                                                                                                                                                                                                                                                                                                                                                                                                                                                                                                                                                                                                                                                                                                                                                                                                                                                                                                                                                                                                                                                                                                                                                                                                                                                                                                                                                                                                                                                                                                                                                                                                                                                                                                                                                                                                                                                                | 8,300kg                       | 18,298 lbs |
| ů – Elektrik Alektrik – Elektrik | . 0                           | •          |