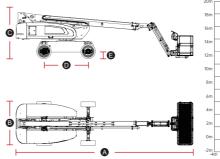

## **SPECIFICATIONS**

| MODELS                                                                                                                                                                                                                                                                                                                                                                                                                                                                                                                                                                                                                                                                                                                                                                                                                                                                                                                                                                                                                                                                                                                                                                                                                                                                                                                                                                                                                                                                                                                                                                                                                                                                                                                                                                                                                                                                                                                                                                                                                                                                                                                        | T18J-2 (T60J-2)               |            |
|-------------------------------------------------------------------------------------------------------------------------------------------------------------------------------------------------------------------------------------------------------------------------------------------------------------------------------------------------------------------------------------------------------------------------------------------------------------------------------------------------------------------------------------------------------------------------------------------------------------------------------------------------------------------------------------------------------------------------------------------------------------------------------------------------------------------------------------------------------------------------------------------------------------------------------------------------------------------------------------------------------------------------------------------------------------------------------------------------------------------------------------------------------------------------------------------------------------------------------------------------------------------------------------------------------------------------------------------------------------------------------------------------------------------------------------------------------------------------------------------------------------------------------------------------------------------------------------------------------------------------------------------------------------------------------------------------------------------------------------------------------------------------------------------------------------------------------------------------------------------------------------------------------------------------------------------------------------------------------------------------------------------------------------------------------------------------------------------------------------------------------|-------------------------------|------------|
| Measurements                                                                                                                                                                                                                                                                                                                                                                                                                                                                                                                                                                                                                                                                                                                                                                                                                                                                                                                                                                                                                                                                                                                                                                                                                                                                                                                                                                                                                                                                                                                                                                                                                                                                                                                                                                                                                                                                                                                                                                                                                                                                                                                  | Metric                        | Imperial   |
| Work Height Max.                                                                                                                                                                                                                                                                                                                                                                                                                                                                                                                                                                                                                                                                                                                                                                                                                                                                                                                                                                                                                                                                                                                                                                                                                                                                                                                                                                                                                                                                                                                                                                                                                                                                                                                                                                                                                                                                                                                                                                                                                                                                                                              | 20.6m                         | 67'7''     |
| Platform Height Max.                                                                                                                                                                                                                                                                                                                                                                                                                                                                                                                                                                                                                                                                                                                                                                                                                                                                                                                                                                                                                                                                                                                                                                                                                                                                                                                                                                                                                                                                                                                                                                                                                                                                                                                                                                                                                                                                                                                                                                                                                                                                                                          | 18.6m                         | 61'        |
| Horizontal Outreach                                                                                                                                                                                                                                                                                                                                                                                                                                                                                                                                                                                                                                                                                                                                                                                                                                                                                                                                                                                                                                                                                                                                                                                                                                                                                                                                                                                                                                                                                                                                                                                                                                                                                                                                                                                                                                                                                                                                                                                                                                                                                                           | 12.74m                        | 41'10''    |
| Platform Length                                                                                                                                                                                                                                                                                                                                                                                                                                                                                                                                                                                                                                                                                                                                                                                                                                                                                                                                                                                                                                                                                                                                                                                                                                                                                                                                                                                                                                                                                                                                                                                                                                                                                                                                                                                                                                                                                                                                                                                                                                                                                                               | 2.44m                         | 8'         |
| Platform Width                                                                                                                                                                                                                                                                                                                                                                                                                                                                                                                                                                                                                                                                                                                                                                                                                                                                                                                                                                                                                                                                                                                                                                                                                                                                                                                                                                                                                                                                                                                                                                                                                                                                                                                                                                                                                                                                                                                                                                                                                                                                                                                | 0.9m                          | 2'11''     |
| Stowed Length                                                                                                                                                                                                                                                                                                                                                                                                                                                                                                                                                                                                                                                                                                                                                                                                                                                                                                                                                                                                                                                                                                                                                                                                                                                                                                                                                                                                                                                                                                                                                                                                                                                                                                                                                                                                                                                                                                                                                                                                                                                                                                                 | 10.09m                        | 33'1''     |
| Transport Length (jib tucked)                                                                                                                                                                                                                                                                                                                                                                                                                                                                                                                                                                                                                                                                                                                                                                                                                                                                                                                                                                                                                                                                                                                                                                                                                                                                                                                                                                                                                                                                                                                                                                                                                                                                                                                                                                                                                                                                                                                                                                                                                                                                                                 | 7.79m                         | 11'9''     |
| Overall Width                                                                                                                                                                                                                                                                                                                                                                                                                                                                                                                                                                                                                                                                                                                                                                                                                                                                                                                                                                                                                                                                                                                                                                                                                                                                                                                                                                                                                                                                                                                                                                                                                                                                                                                                                                                                                                                                                                                                                                                                                                                                                                                 | 2.5m                          | 8'2''      |
| G Stowed Height                                                                                                                                                                                                                                                                                                                                                                                                                                                                                                                                                                                                                                                                                                                                                                                                                                                                                                                                                                                                                                                                                                                                                                                                                                                                                                                                                                                                                                                                                                                                                                                                                                                                                                                                                                                                                                                                                                                                                                                                                                                                                                               | 2.62m                         | 8'7''      |
| Transport Height                                                                                                                                                                                                                                                                                                                                                                                                                                                                                                                                                                                                                                                                                                                                                                                                                                                                                                                                                                                                                                                                                                                                                                                                                                                                                                                                                                                                                                                                                                                                                                                                                                                                                                                                                                                                                                                                                                                                                                                                                                                                                                              | 3.06m                         | 10'2''     |
| • Wheelbase                                                                                                                                                                                                                                                                                                                                                                                                                                                                                                                                                                                                                                                                                                                                                                                                                                                                                                                                                                                                                                                                                                                                                                                                                                                                                                                                                                                                                                                                                                                                                                                                                                                                                                                                                                                                                                                                                                                                                                                                                                                                                                                   | 2.51m                         | 8'3''      |
| Ground Clearance                                                                                                                                                                                                                                                                                                                                                                                                                                                                                                                                                                                                                                                                                                                                                                                                                                                                                                                                                                                                                                                                                                                                                                                                                                                                                                                                                                                                                                                                                                                                                                                                                                                                                                                                                                                                                                                                                                                                                                                                                                                                                                              | 0.37m                         | 1'3"       |
|                                                                                                                                                                                                                                                                                                                                                                                                                                                                                                                                                                                                                                                                                                                                                                                                                                                                                                                                                                                                                                                                                                                                                                                                                                                                                                                                                                                                                                                                                                                                                                                                                                                                                                                                                                                                                                                                                                                                                                                                                                                                                                                               |                               |            |
| Platform Capacity (unrestricted)                                                                                                                                                                                                                                                                                                                                                                                                                                                                                                                                                                                                                                                                                                                                                                                                                                                                                                                                                                                                                                                                                                                                                                                                                                                                                                                                                                                                                                                                                                                                                                                                                                                                                                                                                                                                                                                                                                                                                                                                                                                                                              | 300kg                         | 661 lbs    |
| Platform Capacity (restricted)                                                                                                                                                                                                                                                                                                                                                                                                                                                                                                                                                                                                                                                                                                                                                                                                                                                                                                                                                                                                                                                                                                                                                                                                                                                                                                                                                                                                                                                                                                                                                                                                                                                                                                                                                                                                                                                                                                                                                                                                                                                                                                | 450kg                         | 992 lbs    |
| Max. Platform Occupancy                                                                                                                                                                                                                                                                                                                                                                                                                                                                                                                                                                                                                                                                                                                                                                                                                                                                                                                                                                                                                                                                                                                                                                                                                                                                                                                                                                                                                                                                                                                                                                                                                                                                                                                                                                                                                                                                                                                                                                                                                                                                                                       | 2(unrestricted)/3(restricted) |            |
| Turntable Rotation                                                                                                                                                                                                                                                                                                                                                                                                                                                                                                                                                                                                                                                                                                                                                                                                                                                                                                                                                                                                                                                                                                                                                                                                                                                                                                                                                                                                                                                                                                                                                                                                                                                                                                                                                                                                                                                                                                                                                                                                                                                                                                            | 360°                          | 360°       |
| Drive Speed-Stowed                                                                                                                                                                                                                                                                                                                                                                                                                                                                                                                                                                                                                                                                                                                                                                                                                                                                                                                                                                                                                                                                                                                                                                                                                                                                                                                                                                                                                                                                                                                                                                                                                                                                                                                                                                                                                                                                                                                                                                                                                                                                                                            | 5km/h                         | 3.1mph     |
| Drive Speed-Raised                                                                                                                                                                                                                                                                                                                                                                                                                                                                                                                                                                                                                                                                                                                                                                                                                                                                                                                                                                                                                                                                                                                                                                                                                                                                                                                                                                                                                                                                                                                                                                                                                                                                                                                                                                                                                                                                                                                                                                                                                                                                                                            | 0.8km/h                       | 0.5mph     |
| Gradeability                                                                                                                                                                                                                                                                                                                                                                                                                                                                                                                                                                                                                                                                                                                                                                                                                                                                                                                                                                                                                                                                                                                                                                                                                                                                                                                                                                                                                                                                                                                                                                                                                                                                                                                                                                                                                                                                                                                                                                                                                                                                                                                  | 45%                           | 45%        |
| Max. Wind Speed                                                                                                                                                                                                                                                                                                                                                                                                                                                                                                                                                                                                                                                                                                                                                                                                                                                                                                                                                                                                                                                                                                                                                                                                                                                                                                                                                                                                                                                                                                                                                                                                                                                                                                                                                                                                                                                                                                                                                                                                                                                                                                               | 12.5m/s                       | 28mph      |
| Turning Radius-Inside                                                                                                                                                                                                                                                                                                                                                                                                                                                                                                                                                                                                                                                                                                                                                                                                                                                                                                                                                                                                                                                                                                                                                                                                                                                                                                                                                                                                                                                                                                                                                                                                                                                                                                                                                                                                                                                                                                                                                                                                                                                                                                         | 3.15m                         | 10'4''     |
| Turning Radius-Outside                                                                                                                                                                                                                                                                                                                                                                                                                                                                                                                                                                                                                                                                                                                                                                                                                                                                                                                                                                                                                                                                                                                                                                                                                                                                                                                                                                                                                                                                                                                                                                                                                                                                                                                                                                                                                                                                                                                                                                                                                                                                                                        | 6.2m                          | 20'4''     |
| Max. Slope                                                                                                                                                                                                                                                                                                                                                                                                                                                                                                                                                                                                                                                                                                                                                                                                                                                                                                                                                                                                                                                                                                                                                                                                                                                                                                                                                                                                                                                                                                                                                                                                                                                                                                                                                                                                                                                                                                                                                                                                                                                                                                                    | 5°/5°                         | 5°/5°      |
| Tire Type                                                                                                                                                                                                                                                                                                                                                                                                                                                                                                                                                                                                                                                                                                                                                                                                                                                                                                                                                                                                                                                                                                                                                                                                                                                                                                                                                                                                                                                                                                                                                                                                                                                                                                                                                                                                                                                                                                                                                                                                                                                                                                                     | Solid                         |            |
| Tire Models                                                                                                                                                                                                                                                                                                                                                                                                                                                                                                                                                                                                                                                                                                                                                                                                                                                                                                                                                                                                                                                                                                                                                                                                                                                                                                                                                                                                                                                                                                                                                                                                                                                                                                                                                                                                                                                                                                                                                                                                                                                                                                                   | 33x12-20                      |            |
| Ground Pressure, Tyres                                                                                                                                                                                                                                                                                                                                                                                                                                                                                                                                                                                                                                                                                                                                                                                                                                                                                                                                                                                                                                                                                                                                                                                                                                                                                                                                                                                                                                                                                                                                                                                                                                                                                                                                                                                                                                                                                                                                                                                                                                                                                                        | 481.2 kPa                     | 69.8 psi   |
|                                                                                                                                                                                                                                                                                                                                                                                                                                                                                                                                                                                                                                                                                                                                                                                                                                                                                                                                                                                                                                                                                                                                                                                                                                                                                                                                                                                                                                                                                                                                                                                                                                                                                                                                                                                                                                                                                                                                                                                                                                                                                                                               |                               |            |
| Power Source                                                                                                                                                                                                                                                                                                                                                                                                                                                                                                                                                                                                                                                                                                                                                                                                                                                                                                                                                                                                                                                                                                                                                                                                                                                                                                                                                                                                                                                                                                                                                                                                                                                                                                                                                                                                                                                                                                                                                                                                                                                                                                                  | Kubota18.2kW/24.4hp           |            |
| Power Source                                                                                                                                                                                                                                                                                                                                                                                                                                                                                                                                                                                                                                                                                                                                                                                                                                                                                                                                                                                                                                                                                                                                                                                                                                                                                                                                                                                                                                                                                                                                                                                                                                                                                                                                                                                                                                                                                                                                                                                                                                                                                                                  | 65L                           | 17.2gal    |
|                                                                                                                                                                                                                                                                                                                                                                                                                                                                                                                                                                                                                                                                                                                                                                                                                                                                                                                                                                                                                                                                                                                                                                                                                                                                                                                                                                                                                                                                                                                                                                                                                                                                                                                                                                                                                                                                                                                                                                                                                                                                                                                               |                               |            |
| Hydraulic Oil Volume                                                                                                                                                                                                                                                                                                                                                                                                                                                                                                                                                                                                                                                                                                                                                                                                                                                                                                                                                                                                                                                                                                                                                                                                                                                                                                                                                                                                                                                                                                                                                                                                                                                                                                                                                                                                                                                                                                                                                                                                                                                                                                          | 110L                          | 29.1gal    |
|                                                                                                                                                                                                                                                                                                                                                                                                                                                                                                                                                                                                                                                                                                                                                                                                                                                                                                                                                                                                                                                                                                                                                                                                                                                                                                                                                                                                                                                                                                                                                                                                                                                                                                                                                                                                                                                                                                                                                                                                                                                                                                                               |                               |            |
| Machine Weight                                                                                                                                                                                                                                                                                                                                                                                                                                                                                                                                                                                                                                                                                                                                                                                                                                                                                                                                                                                                                                                                                                                                                                                                                                                                                                                                                                                                                                                                                                                                                                                                                                                                                                                                                                                                                                                                                                                                                                                                                                                                                                                | 8,300kg                       | 18,298 lbs |
| ů – Elektrik Alektrik – Elektrik | . 0                           | •          |

## **MACHINE SIZE**

Please contact LGMG or a local dealer for more details.

LGMG reserves the right to change technical data without prior notice. All photos and pictures in this brochure are for promotional purposes only.