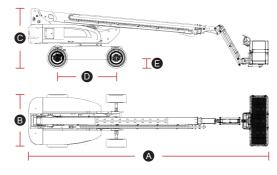

## **SPECIFICATIONS**

| MODELS                                      | T26.                    | JE-2        |
|---------------------------------------------|-------------------------|-------------|
| Measurements                                | Metric                  | Imperial    |
| Work Height Max.                            | 28.2m                   | 92'6"       |
| Platform Height Max.                        | 26.2m                   | 85'11''     |
| Horizontal Outreach                         | 20m                     | 65'7"       |
| Platform Length                             | 2.44m                   | 8′          |
| Platform Width                              | 0.9m                    | 2'11"       |
| Stowed Length                               | 11.62m                  | 38'1''      |
| Length-Transport (jib tucked)               | 9.41m                   | 30'10''     |
| Overall Width                               | 2.5m                    | 8'2"        |
| Stowed Height                               | 2.83m                   | 9'3"        |
| Height-Transport                            | 3.1m                    | 10'2''      |
| Wheelbase                                   | 2.85m                   | 9'4"        |
| Ground Clearance                            | 0.4m                    | 1'4''       |
| PRODUCTIVITY                                |                         |             |
| Platform Capacity (unrestricted/restricted) | 300/450kg               | 661/992 lbs |
| Max. Platform Occupancy                     | 3                       |             |
| Turntable Rotation                          | 360°                    |             |
| Drive Speed-Stowed                          | 5km/h                   | 3.1mph      |
| Drive Speed-Raised                          | 0.8km/h                 | 0.5mph      |
| Gradeability                                | 45%                     |             |
| Max. Wind Speed                             | 12.5m/s                 | 28mph       |
| Turning Radius-Inside                       | 4m                      | 13'1"       |
| Turning Radius-Outside                      | 7.15m                   | 23'5"       |
| Max. Working Slope                          | 5°                      |             |
| Tires Type                                  | Foam-filled Non-marking |             |
| Tires Models                                | 15-6                    | 325         |
| POWER                                       |                         |             |
| Power Source                                | 80V 304Ah               |             |
| HYDRAULIC SYSTEM                            |                         |             |
| Hydraulic Oil Volume                        | 115L                    | 30.4gal     |
| WEIGHT                                      |                         |             |
| Machine Weight                              | 15,200kg                | 33,510 lbs  |