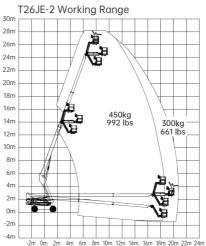

## **SPECIFICATIONS**

| MODELS                                      | T26.                    | JE-2        |
|---------------------------------------------|-------------------------|-------------|
| Measurements                                | Metric                  | Imperial    |
| Work Height Max.                            | 28.2m                   | 92'6"       |
| Platform Height Max.                        | 26.2m                   | 85'11''     |
| Horizontal Outreach                         | 20m                     | 65'7"       |
| Platform Length                             | 2.44m                   | 8′          |
| Platform Width                              | 0.9m                    | 2'11"       |
| Stowed Length                               | 11.62m                  | 38'1''      |
| Length-Transport (jib tucked)               | 9.41m                   | 30'10''     |
| Overall Width                               | 2.5m                    | 8'2"        |
| Stowed Height                               | 2.83m                   | 9'3"        |
| Height-Transport                            | 3.1m                    | 10'2''      |
| Wheelbase                                   | 2.85m                   | 9'4"        |
| Ground Clearance                            | 0.4m                    | 1'4''       |
| PRODUCTIVITY                                |                         |             |
| Platform Capacity (unrestricted/restricted) | 300/450kg               | 661/992 lbs |
| Max. Platform Occupancy                     | 3                       |             |
| Turntable Rotation                          | 360°                    |             |
| Drive Speed-Stowed                          | 5km/h                   | 3.1mph      |
| Drive Speed-Raised                          | 0.8km/h                 | 0.5mph      |
| Gradeability                                | 45%                     |             |
| Max. Wind Speed                             | 12.5m/s                 | 28mph       |
| Turning Radius-Inside                       | 4m                      | 13'1"       |
| Turning Radius-Outside                      | 7.15m                   | 23'5"       |
| Max. Working Slope                          | 5°                      |             |
| Tires Type                                  | Foam-filled Non-marking |             |
| Tires Models                                | 15-6                    | 325         |
| POWER                                       |                         |             |
| Power Source                                | 80V 304Ah               |             |
| HYDRAULIC SYSTEM                            |                         |             |
| Hydraulic Oil Volume                        | 115L                    | 30.4gal     |
| WEIGHT                                      |                         |             |
| Machine Weight                              | 15,200kg                | 33,510 lbs  |