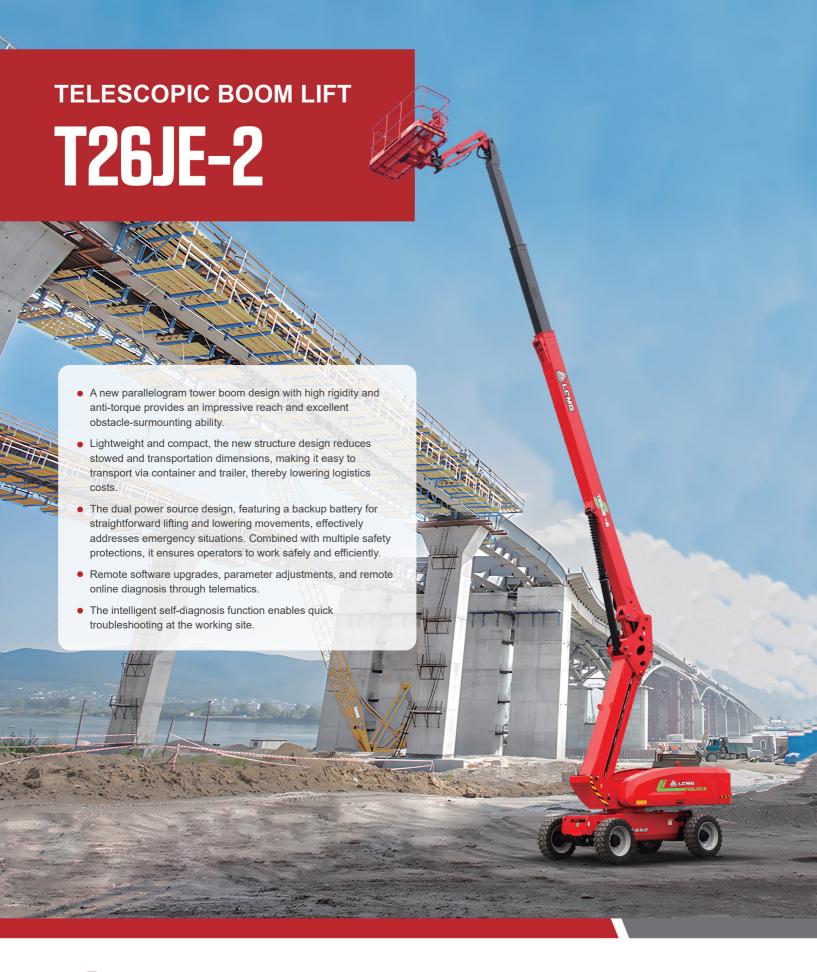

## TELESCOPIC BOOM LIFT

## **SPECIFICATIONS**

| MODELS                                      | T26.                    | JE-2        |
|---------------------------------------------|-------------------------|-------------|
| Measurements                                | Metric                  | Imperial    |
| Work Height Max.                            | 28.2m                   | 92'6"       |
| Platform Height Max.                        | 26.2m                   | 85'11''     |
| Horizontal Outreach                         | 20m                     | 65'7"       |
| Platform Length                             | 2.44m                   | 8′          |
| Platform Width                              | 0.9m                    | 2'11"       |
| Stowed Length