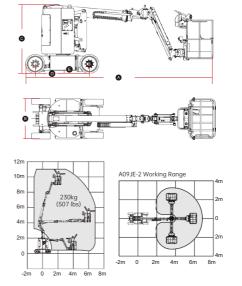

## **SPECIFICATIONS**

| MODELS                           | A09JE-2 (         | A30JE-2)   |
|----------------------------------|-------------------|------------|
| Measurements                     | Metric            | Imperial   |
| Work Height Max.                 | 11m               | 36'1"      |
| Platform Height Max.             | 9m                | 29'6''     |
| Horizontal Outreach              | 6.25m             | 20'6"      |
| Up and Over Height               | 4.12m             | 13'6"      |
| Platform Length                  | 1.17m             | 3'10''     |
| Platform Width                   | 0.76m             | 2'6"       |
| Stowed Length                    | 5.5m              | 18'1"      |
| Transport Length (jib tucked)    | 3.62m             | 11'11''    |
| Overall Width                    | 1.19m             | 3'11''     |
| Stowed Height                    | 2m                | 6'7''      |
| Transport Height                 | 2.52m             | 8'3"       |
| • Wheelbase                      | 1.65m             | 5'5"       |
| Ground Clearance                 | 0.09m             | 4''        |
| PRODUCTIVITY                     |                   |            |
| Platform Capacity (unrestricted) | 230kg             | 507 lbs    |
| Platform Capacity (restricted)   | 1                 | 1          |
| Max. Platform Occupancy          | 2                 |            |
| Turntable Rotation               | 355°              | 355°       |
| Drive Speed-Stowed               | 5km/h             | 3.1mph     |
| Drive Speed-Raised               | 0.8km/h           | 0.5mph     |
| Gradeability                     | 35%               | 35%        |
| Max. Wind Speed                  | 12.5m/s           | 28mph      |
| Turning Radius-Inside            | 1.67m             | 5'6"       |
| Turning Radius-Outside           | 3.38m             | 11'1"      |
| Max. Slope                       | 3°/4.5°           | 3°/4.5°    |
| Tire Type                        | Solid Non-marking |            |
| Tire Models                      | 22x7              |            |
| Ground Pressure, Tyres           | 730 kPa           | 106 psi    |
| POWER                            |                   |            |
| Power Source                     | 48V 260Ah         |            |
| HYDRAULIC SYSTEM                 |                   |            |
| Hydraulic Oil Volume             | 15L               | 4gal       |
| WEIGHT                           |                   |            |
| Machine Weight                   | 6,700kg           | 14,771 lbs |