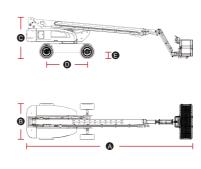

## **SPECIFICATIONS**

| MODELS                           | T28J-2                        | (T92J-2)   |
|----------------------------------|-------------------------------|------------|
| Measurements                     | Metric                        | Imperial   |
| Work Height Max.                 | 30.2m                         | 99'1''     |
| Platform Height Max.             | 28.2m                         | 92'6''     |
| Horizontal Outreach              | 21.42m                        | 70'3''     |
| Platform Length                  | 2.44m                         | 8'         |
| Platform Width                   | 0.9m                          | 2'11''     |
| Stowed Length                    | 12.63m                        | 41'5"      |
| Transport Length (jib tucked)    | 10.36m                        | 34'        |
| Overall Width                    | 2.5m                          | 8'2"       |
| G Stowed Height                  | 2.83m                         | 9'3''      |
| Transport Height                 | 3.13m                         | 10'3''     |
| Wheelbase                        | 2.85m                         | 9'4''      |
| Ground Clearance                 | 0.4m                          | 1'4''      |
| PRODUCTIVITY                     |                               |            |
| Platform Capacity (unrestricted) | 300kg                         | 661 lbs    |
| Platform Capacity (restricted)   | 450kg                         | 992 lbs    |
| Max. Platform Occupancy          | 2(unrestricted)/3(restricted) |            |
| Turntable Rotation               | 360°                          | 360°       |
| Drive Speed-Stowed               | 5km/h                         | 3.1mph     |
| Drive Speed-Raised               | 0.8km/h                       | 0.5mph     |
| Gradeability                     | 45%                           | 45%        |
| Max. Wind Speed                  | 12.5m/s                       | 28mph      |
| Turning Radius-Inside            | 4m                            | 13'1''     |
| Turning Radius-Outside           | 7.15m                         | 23'4''     |
| Max. Slope                       | 5°/5°                         | 5°/5°      |
| Tire Type                        | Foam-filled                   |            |
| Tire Models                      | 15-625                        |            |
| Ground Pressure, Tyres           | 932.2 kPa                     | 135.2 psi  |
| POWER                            |                               |            |
| Power Source                     | Kubota 36kW/48.3hp            |            |
| Power Source                     | 100L                          | 26.4gal    |
| HYDRAULIC SYSTEM                 |                               |            |
| Hydraulic Oil Volume             | 150L                          | 39.6gal    |
| WEIGHT                           |                               |            |
| Machine Weight                   | 16,500kg                      | 36,376 lbs |

## **MACHINE SIZE**

Please contact LGMG or a local dealer for more details.

LGMG reserves the right to change technical data without prior notice. All photos and pictures in this brochure are for promotional purposes only.