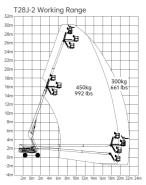

## **SPECIFICATIONS**

| MODELS                           | T28J-2                        | (T92J-2)   |
|----------------------------------|-------------------------------|------------|
| Measurements                     | Metric                        | Imperial   |
| Work Height Max.                 | 30.2m                         | 99'1''     |
| Platform Height Max.             | 28.2m                         | 92'6''     |
| Horizontal Outreach              | 21.42m                        | 70'3''     |
| Platform Length                  | 2.44m                         | 8'         |
| Platform Width                   | 0.9m                          | 2'11''     |
| Stowed Length                    | 12.63m                        | 41'5"      |
| Transport Length (jib tucked)    | 10.36m                        | 34'        |
| Overall Width                    | 2.5m                          | 8'2"       |
| G Stowed Height                  | 2.83m                         | 9'3''      |
| Transport Height                 | 3.13m                         | 10'3''     |
| Wheelbase                        | 2.85m                         | 9'4''      |
| Ground Clearance                 | 0.4m                          | 1'4''      |
| PRODUCTIVITY                     |                               |            |
| Platform Capacity (unrestricted) | 300kg                         | 661 lbs    |
| Platform Capacity (restricted)   | 450kg                         | 992 lbs    |
| Max. Platform Occupancy          | 2(unrestricted)/3(restricted) |            |
| Turntable Rotation               | 360°                          | 360°       |
| Drive Speed-Stowed               | 5km/h                         | 3.1mph     |
| Drive Speed-Raised               | 0.8km/h                       | 0.5mph     |
| Gradeability                     | 45%                           | 45%        |
| Max. Wind Speed                  | 12.5m/s                       | 28mph      |
| Turning Radius-Inside            | 4m                            | 13'1''     |
| Turning Radius-Outside           | 7.15m                         | 23'4''     |
| Max. Slope                       | 5°/5°                         | 5°/5°      |
| Tire Type                        | Foam-filled                   |            |
| Tire Models                      | 15-625                        |            |
| Ground Pressure, Tyres           | 932.2 kPa                     | 135.2 psi  |
| POWER                            |                               |            |
| Power Source                     | Kubota 36kW/48.3hp            |            |
| Power Source                     | 100L                          | 26.4gal    |
| HYDRAULIC SYSTEM                 |                               |            |
| Hydraulic Oil Volume             | 150L                          | 39.6gal    |
| WEIGHT                           |                               |            |
| Machine Weight                   | 16,500kg                      | 36,376 lbs |