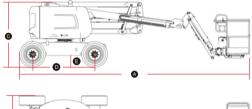

## **SPECIFICATIONS**

| MODELS                        | AR16J (                     | AR52J)    |
|-------------------------------|-----------------------------|-----------|
| Measurements                  | Metric                      | Imperial  |
| Work Height Max.              | 17.7m                       | 58'1"     |
| Platform Height Max.          | 15.7m                       | 51'6"     |
| Horizontal Outreach           | 9.39m                       | 30'10''   |
| Up and Over Height            | 7.56m                       | 24'10''   |
| Platform Length               | 1.83m                       | 6'        |
| Platform Width                | 0.76m                       | 2'6"      |
| Stowed Length                 | 7.56m                       | 24'10''   |
| Length-Transport (jib tucked) | 6.17m                       | 20'3"     |
| Overall Width                 | 2.31m                       | 7'7''     |
| © Stowed Height               | 2.17m                       | 7'1''     |
| Height-Transport              | 2.57m                       | 8'5"      |
| Wheelbase                     | 2.06m                       | 6'9''     |
| Ground Clearance              | 0.36m                       | 1'2"      |
| PRODUCTIVITY                  |                             |           |
| Max. Platform Occupancy       | 2                           |           |
| Platform Capacity             | 230kg                       | 510 lbs   |
| Turntable Rotation            | 355°                        | 355°      |
| Drive Speed-Stowed            | 6.1km/h                     | 3.8mph    |
| Drive Speed-Raised            | 0.8km/h                     | 0.5mph    |
| Gradeability                  | 45%                         | 45%       |
| Max. Wind Speed               | 12.5m/s                     | 28mph     |
| Turning Radius-Inside         | 1.94m                       | 6'4''     |
| Turning Radius-Outside        | 4.41m                       | 14'6''    |
| Max.Slope                     | 4.5°/4.5°                   | 4.5°/4.5° |
| Tires Type                    | RT Foam-filled              |           |
| Tires Size                    | 315/55D20                   |           |
| POWER                         |                             |           |
| Power Source                  | Deutz D2.9L4 / Kubota V2403 |           |
| Fuel Tank Capacity            | 65L                         | 17.2gal   |
| HYDRAULIC SYSTEM              |                             |           |
| Hydraulic Oil Volume          | 130L                        | 34.3gal   |
| WEIGHT                        |                             |           |
| Machine Weight (CE/ANSI)      | 8180kg                      | 18034 lbs |