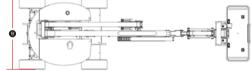

## **SPECIFICATIONS**

| MODELS                        | AR16J (                     | AR52J)    |
|-------------------------------|-----------------------------|-----------|
| Measurements                  | Metric                      | Imperial  |
| Work Height Max.              | 17.7m                       | 58'1"     |
| Platform Height Max.          | 15.7m                       | 51'6"     |
| Horizontal Outreach           | 9.39m                       | 30'10''   |
| Up and Over Height            | 7.56m                       | 24'10''   |
| Platform Length               | 1.83m                       | 6'        |
| Platform Width                | 0.76m                       | 2'6"      |
| Stowed Length                 | 7.56m                       | 24'10''   |
| Length-Transport (jib tucked) | 6.17m                       | 20'3"     |
| Overall Width                 | 2.31m                       | 7'7''     |
| © Stowed Height               | 2.17m                       | 7'1''     |
| Height-Transport              | 2.57m                       | 8'5"      |
| Wheelbase                     | 2.06m                       | 6'9''     |
| Ground Clearance              | 0.36m                       | 1'2"      |
| PRODUCTIVITY                  |                             |           |
| Max. Platform Occupancy       | 2                           |           |
| Platform Capacity             | 230kg                       | 510 lbs   |
| Turntable Rotation            | 355°                        | 355°      |
| Drive Speed-Stowed            | 6.1km/h                     | 3.8mph    |
| Drive Speed-Raised            | 0.8km/h                     | 0.5mph    |
| Gradeability                  | 45%                         | 45%       |
| Max. Wind Speed               | 12.5m/s                     | 28mph     |
| Turning Radius-Inside         | 1.94m                       | 6'4''     |
| Turning Radius-Outside        | 4.41m                       | 14'6''    |
| Max.Slope                     | 4.5°/4.5°                   | 4.5°/4.5° |
| Tires Type                    | RT Foam-filled              |           |
| Tires Size                    | 315/55D20                   |           |
| POWER                         |                             |           |
| Power Source                  | Deutz D2.9L4 / Kubota V2403 |           |
| Fuel Tank Capacity            | 65L                         | 17.2gal   |
| HYDRAULIC SYSTEM              |                             |           |
| Hydraulic Oil Volume          | 130L                        | 34.3gal   |
| WEIGHT                        |                             |           |
| Machine Weight (CE/ANSI)      | 8180kg                      | 18034 lbs |