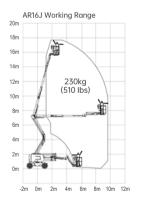

## **SPECIFICATIONS**

| MODELS                        | AR16J (                     | AR52J)    |
|-------------------------------|-----------------------------|-----------|
| Measurements                  | Metric                      | Imperial  |
| Work Height Max.              | 17.7m                       | 58'1"     |
| Platform Height Max.          | 15.7m                       | 51'6"     |
| Horizontal Outreach           | 9.39m                       | 30'10''   |
| Up and Over Height            | 7.56m                       | 24'10''   |
| Platform Length               | 1.83m                       | 6'        |
| Platform Width                | 0.76m                       | 2'6"      |
| Stowed Length                 | 7.56m                       | 24'10''   |
| Length-Transport (jib tucked) | 6.17m                       | 20'3"     |
| Overall Width                 | 2.31m                       | 7'7''     |
| © Stowed Height               | 2.17m                       | 7'1''     |
| Height-Transport              | 2.57m                       | 8'5"      |
| Wheelbase                     | 2.06m                       | 6'9''     |
| Ground Clearance              | 0.36m                       | 1'2"      |
| PRODUCTIVITY                  |                             |           |
| Max. Platform Occupancy       | 2                           |           |
| Platform Capacity             | 230kg                       | 510 lbs   |
| Turntable Rotation            | 355°                        | 355°      |
| Drive Speed-Stowed            | 6.1km/h                     | 3.8mph    |
| Drive Speed-Raised            | 0.8km/h                     | 0.5mph    |
| Gradeability                  | 45%                         | 45%       |
| Max. Wind Speed               | 12.5m/s                     | 28mph     |
| Turning Radius-Inside         | 1.94m                       | 6'4''     |
| Turning Radius-Outside        | 4.41m                       | 14'6''    |
| Max.Slope                     | 4.5°/4.5°                   | 4.5°/4.5° |
| Tires Type                    | RT Foam-filled              |           |
| Tires Size                    | 315/55D20                   |           |
| POWER                         |                             |           |
| Power Source                  | Deutz D2.9L4 / Kubota V2403 |           |
| Fuel Tank Capacity            | 65L                         | 17.2gal   |
| HYDRAULIC SYSTEM              |                             |           |
| Hydraulic Oil Volume          | 130L                        | 34.3gal   |
| WEIGHT                        |                             |           |
| Machine Weight (CE/ANSI)      | 8180kg                      | 18034 lbs |