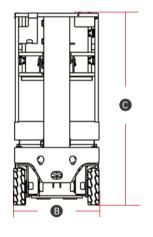

## **SPECIFICATIONS**

| MODELS                      | M0407TE (        | M1230TE)      |
|-----------------------------|------------------|---------------|
| Measurements                | Metric           | Imperial      |
| Working Height Max.         | 5.7m             | 18'8"         |
| Platform Height(Raised)     | 3.7m             | 12'2"         |
| Platform Size               | 1.33x0.75m       | 52"x30"       |
| Overall Length              | 1.39m            | 4'7''         |
| Overall Width               | 0.76m            | 2'6"          |
| • Overall Height (Stowed)   | 1.69m            | 5'6"          |
| • Wheelbase                 | 1.04m            | 3'5"          |
| © Ground Clearance (Stowed) | 72mm             | 3''           |
| PRODUCTIVITY                |                  |               |
| Max. Platform Occupants     | 1(in) /          | 0(out)        |
| Platform Capacity           | 230kg            | 507 lbs       |
| Drive Mode                  | Front who        | eels drive    |
| Drive Speed (Stowed)        | 4km/h            | 2.5mph        |
| Drive Speed (Rised)         | 0.6km/h          | 0.37mph       |
|                             |                  |               |
| Gradeability                | 25%              | 25%           |
| Gradeability  Tire Size     | 25%<br>323x100mm | 25%<br>13"x4" |
|                             |                  |               |
| Tire Size                   | 323x100mm        |               |
| Tire Size POWER             | 323x100mm        | 13"x4"        |