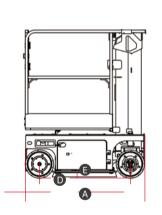

## **SPECIFICATIONS**

| MODELS                      | M0407TE (        | M1230TE)      |
|-----------------------------|------------------|---------------|
| Measurements                | Metric           | Imperial      |
| Working Height Max.         | 5.7m             | 18'8"         |
| Platform Height(Raised)     | 3.7m             | 12'2"         |
| Platform Size               | 1.33x0.75m       | 52"x30"       |
| Overall Length              | 1.39m            | 4'7''         |
| Overall Width               | 0.76m            | 2'6"          |
| • Overall Height (Stowed)   | 1.69m            | 5'6"          |
| • Wheelbase                 | 1.04m            | 3'5"          |
| © Ground Clearance (Stowed) | 72mm             | 3''           |
| PRODUCTIVITY                |                  |               |
| Max. Platform Occupants     | 1(in) /          | 0(out)        |
| Platform Capacity           | 230kg            | 507 lbs       |
| Drive Mode                  | Front who        | eels drive    |
| Drive Speed (Stowed)        | 4km/h            | 2.5mph        |
| Drive Speed (Rised)         | 0.6km/h          | 0.37mph       |
|                             |                  |               |
| Gradeability                | 25%              | 25%           |
| Gradeability  Tire Size     | 25%<br>323x100mm | 25%<br>13"x4" |
|                             |                  |               |
| Tire Size                   | 323x100mm        |               |
| Tire Size POWER             | 323x100mm        | 13"x4"        |