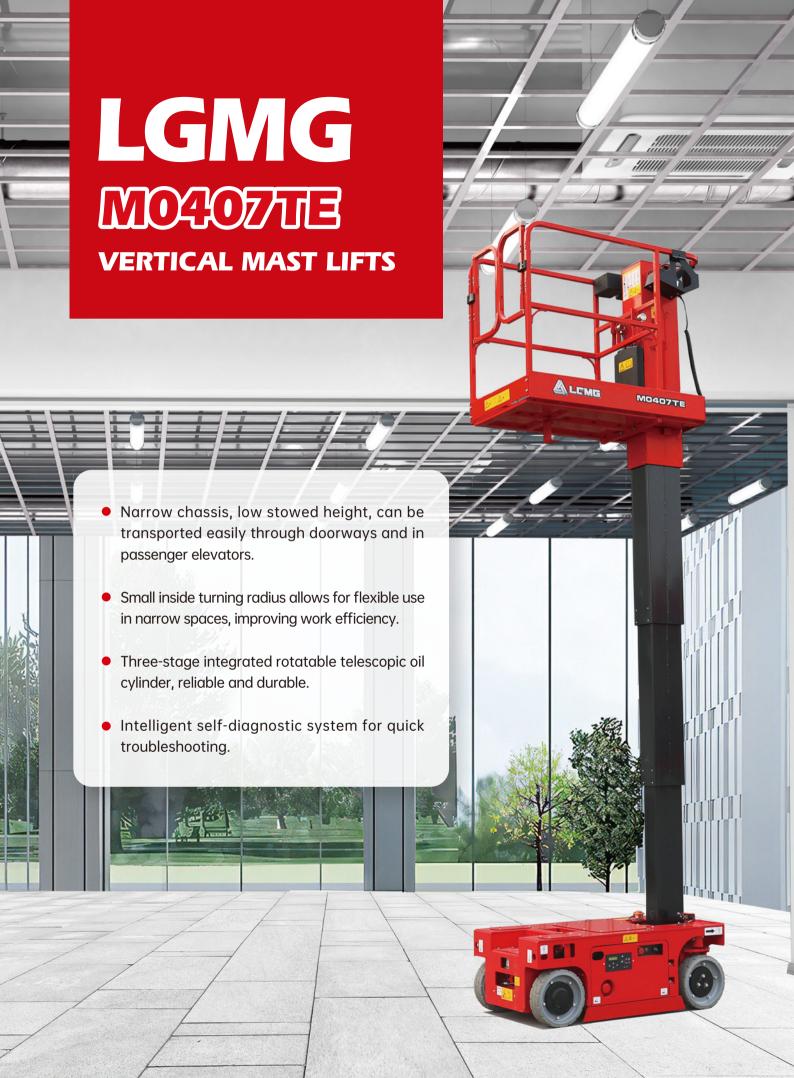

## **SPECIFICATIONS**

| MODELS                      | M0407TE (        | M1230TE)      |
|-----------------------------|------------------|---------------|
| Measurements                | Metric           | Imperial      |
| Working Height Max.         | 5.7m             | 18'8"         |
| Platform Height(Raised)     | 3.7m             | 12'2"         |
| Platform Size               | 1.33x0.75m       | 52"x30"       |
| Overall Length              | 1.39m            | 4'7''         |
| Overall Width               | 0.76m            | 2'6"          |
| • Overall Height (Stowed)   | 1.69m            | 5'6"          |
| • Wheelbase                 | 1.04m            | 3'5"          |
| © Ground Clearance (Stowed) | 72mm             | 3''           |
| PRODUCTIVITY                |                  |               |
| Max. Platform Occupants     | 1(in) /          | 0(out)        |
| Platform Capacity           | 230kg            | 507 lbs       |
| Drive Mode                  | Front who        | eels drive    |
| Drive Speed (Stowed)        | 4km/h            | 2.5mph        |
| Drive Speed (Rised)         | 0.6km/h          | 0.37mph       |
|                             |                  |               |
| Gradeability                | 25%              | 25%           |
| Gradeability  Tire Size     | 25%<br>323x100mm | 25%<br>13"x4" |
|                             |                  |               |
| Tire Size                   | 323x100mm        |               |
| Tire Size POWER             | 323x100mm        | 13"x4"        |