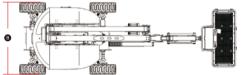

#### **SPECIFICATIONS**

| MODELS                           | AR14J-H (        | AR45J-H)           |
|----------------------------------|------------------|--------------------|
| Measurements                     | Metric           | Imperial           |
| Work Height Max.                 | 15.9m            | 52'2"              |
| Platform Height Max.             | 13.9m            | 45'7"              |
| Horizontal Outreach              | 7.7m             | 25'3"              |
| Up and Over Height               | 7.4m             | 24'3"              |
| Platform Length                  | 1.83m            | 6'                 |
| Platform Width                   | 0.76m            | 2'6''              |
| Stowed Length                    | 6.95m            | 22'10"             |
| Length-Transport (jib tucked)    | 5.9m             | 19'4"              |
| Overall Width                    | 2.3m             | 7'7''              |
| Stowed Height                    | 2.24m            | 7'4''              |
| Height-Transport                 | 2.65m            | 8'8"               |
| Wheelbase                        | 2.25m            | 7'5''              |
| Ground Clearance                 | 0.35m            | 1'2"               |
| PRODUCTIVITY                     |                  |                    |
| Max. Platform Occupancy          | 2 (unrestricted) | ) / 3 (restricted) |
| Platform Capacity (unrestricted) | 300kg            | 661 lbs            |
| Platform Capacity (restricted)   | 450kg            | 992 lbs            |
| Turntable Rotation               | 355°             | 355°               |
| Drive Speed-Stowed               | 5km/h            | 3.1mph             |
| Drive Speed-Raised               | 0.8km/h          | 0.5mph             |
| Gradeability                     | 45%              | 45%                |
| Max. Wind Speed                  | 12.5m/s          | 28mph              |
| Turning Radius-Inside            | 1.67m            | 5'6''              |
| Turning Radius-Outside           | 3.66m            | 12'                |
| Max.Slope                        | 5°/5°            | 5°/5°              |
| Tire Type                        | RT Foam-filled   |                    |
| Tire Size                        | 315/55D20        | 315/55D20          |
| POWER                            |                  |                    |
| Power Source                     | Kubota V2403     | / Kubota D1105     |
| Fuel Tank Capacity               | 65L              | 17.2gal            |
| HYDRAULIC SYSTEM                 |                  |                    |
| Hydraulic Oil Volume             | 75L              | 19.8gal            |
| WEIGHT                           |                  |                    |
| Machine Weight (CE/ANSI)         | 7400kg           | 16314 lbs          |