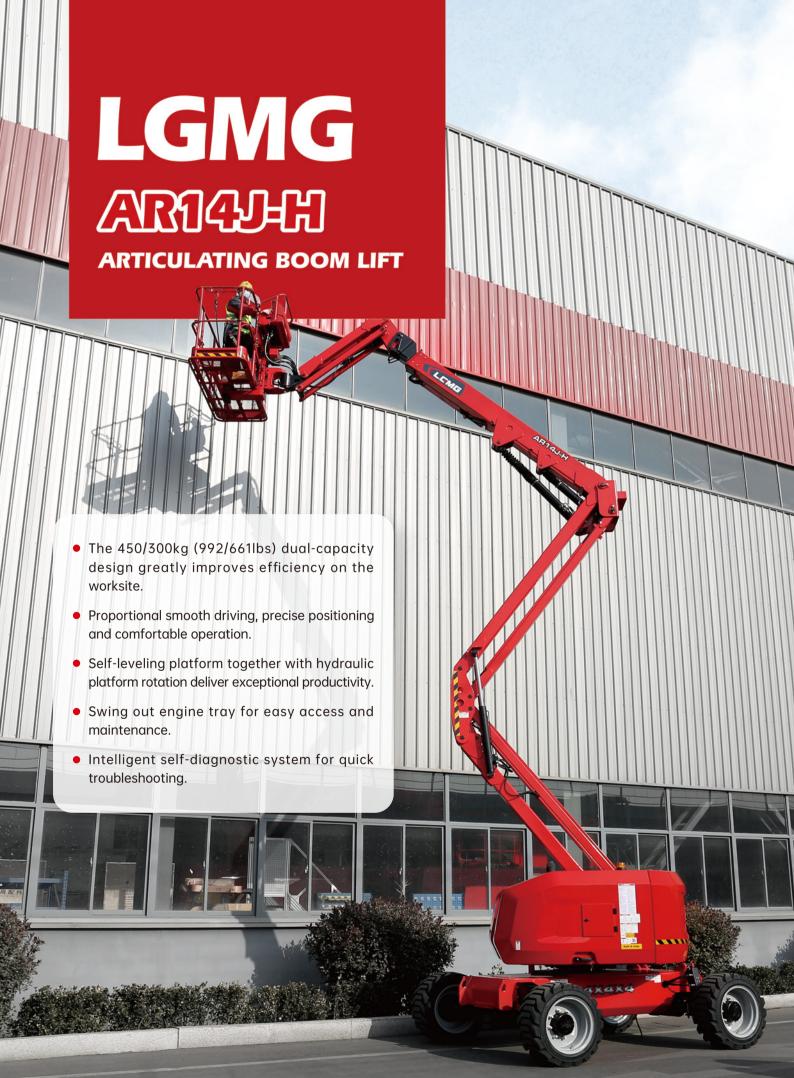

#### **SPECIFICATIONS**

| MODELS                           | AR14J-H (        | AR45J-H)           |
|----------------------------------|------------------|--------------------|
| Measurements                     | Metric           | Imperial           |
| Work Height Max.                 | 15.9m            | 52'2"              |
| Platform Height Max.             | 13.9m            | 45'7"              |
| Horizontal Outreach              | 7.7m             | 25'3"              |
| Up and Over Height               | 7.4m             | 24'3"              |
| Platform Length                  | 1.83m            | 6'                 |
| Platform Width                   | 0.76m            | 2'6''              |
| Stowed Length                    | 6.95m            | 22'10"             |
| Length-Transport (jib tucked)    | 5.9m             | 19'4"              |
| Overall Width                    | 2.3m             | 7'7''              |
| Stowed Height                    | 2.24m            | 7'4''              |
| Height-Transport                 | 2.65m            | 8'8"               |
| Wheelbase                        | 2.25m            | 7'5''              |
| Ground Clearance                 | 0.35m            | 1'2"               |
| PRODUCTIVITY                     |                  |                    |
| Max. Platform Occupancy          | 2 (unrestricted) | ) / 3 (restricted) |
| Platform Capacity (unrestricted) | 300kg            | 661 lbs            |
| Platform Capacity (restricted)   | 450kg            | 992 lbs            |
| Turntable Rotation               | 355°             | 355°               |
| Drive Speed-Stowed               | 5km/h            | 3.1mph             |
| Drive Speed-Raised               | 0.8km/h          | 0.5mph             |
| Gradeability                     | 45%              | 45%                |
| Max. Wind Speed                  | 12.5m/s          | 28mph              |
| Turning Radius-Inside            | 1.67m            | 5'6''              |
| Turning Radius-Outside           | 3.66m            | 12'                |
| Max.Slope                        | 5°/5°            | 5°/5°              |
| Tire Type                        | RT Foam-filled   |                    |
| Tire Size                        | 315/55D20        | 315/55D20          |
| POWER                            |                  |                    |
| Power Source                     | Kubota V2403     | / Kubota D1105     |
| Fuel Tank Capacity               | 65L              | 17.2gal            |
| HYDRAULIC SYSTEM                 |                  |                    |
| Hydraulic Oil Volume             | 75L              | 19.8gal            |
| WEIGHT                           |                  |                    |
| Machine Weight (CE/ANSI)         | 7400kg           | 16314 lbs          |