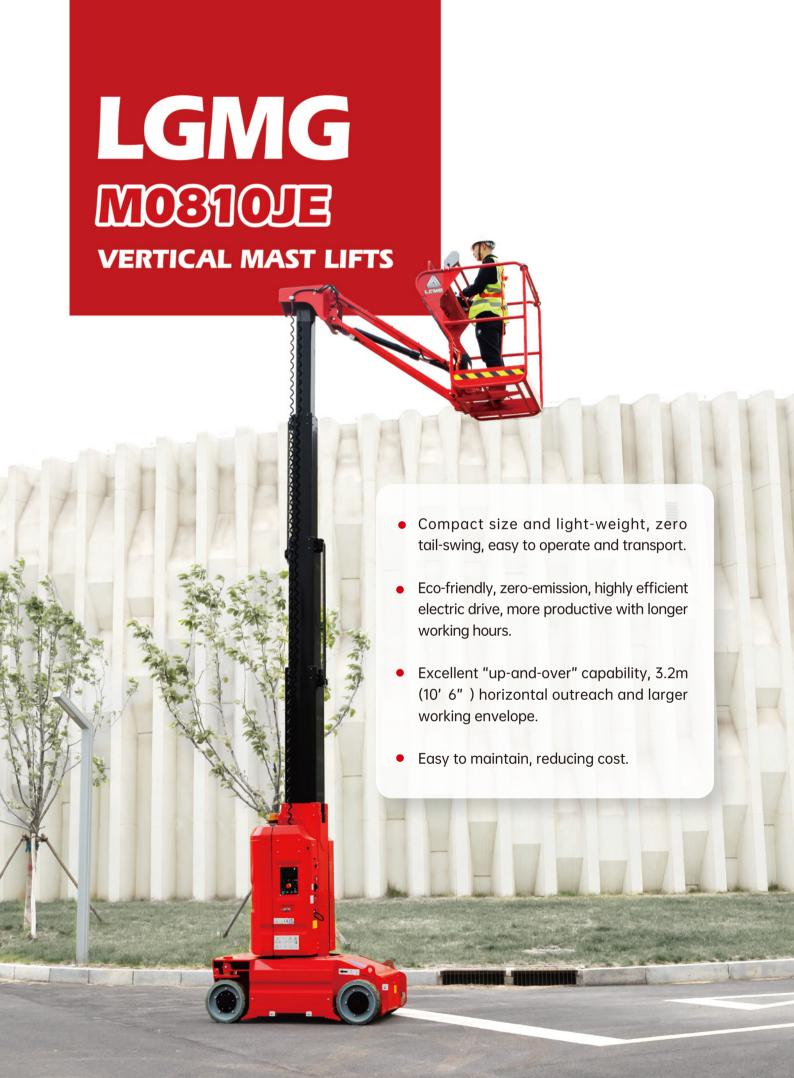

# **LGMG Vertical Mast Lifts**

## **SPECIFICATIONS**

| MODELS                     | M0810JE          | ( M2640JE ) |
|----------------------------|------------------|-------------|
| Measurements               | Metric           | Imperial    |
| Working Height Max.        | 10m              | 32'10''     |
| Platform Height(Raised)    | 8m               | 26'3"       |
| Horizontal Outreach        | 3.2m             | 10'6"       |
| Up and Over Clearance Max. | 6.6m             | 21'8"       |
| Platform Size(L×W)         | 0.98x0.72m       | 39"x28"     |
| Overall Length             | 2.6m             | 8'6"        |
| Overall Width              | 1m               | 3'3''       |
| • Overall Height(Stowed)   | 1.99m            | 6'6"        |
| Wheelbase                  | 1.2m             | 3'11''      |
| Ground Clearance           | 0.1m             | 4''         |
| PRODUCTIVITY               |                  |             |
| Max. Platform Occupancy    | 2 (in) / 1 (out) |             |
| Platform Capacity          | 200kg            | 440 lbs     |
| Drive Mode                 | Rear Wheel       |             |
| Brakes                     | Rear Wheel       |             |
| Turntable Rotation         | 345°             | 345°        |
| Max. Drive Speed (Stowed)  | 5km/h            | 3mph        |
| Max. Drive Speed (Raised)  | 0.43km/h         | 0.27mph     |
| Gradeability               | 25%              | 25%         |
| Tailswing                  | 0                | 0           |
| Tire Size                  | 380x130mm        | 15"x5"      |
| POWER                      |                  |             |
| Power Source               | 24V 250Ah        |             |
| HYDRAULIC SYSTEM           |                  |             |
| Hydraulic Oil Capacity     | 6.5L             | 1.7gal      |