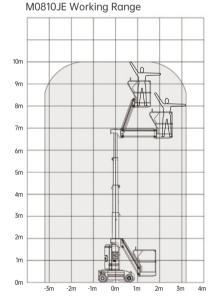

## **SPECIFICATIONS**

| MODELS                     | M0810JE          | ( M2640JE ) |
|----------------------------|------------------|-------------|
| Measurements               | Metric           | Imperial    |
| Working Height Max.        | 10m              | 32'10''     |
| Platform Height(Raised)    | 8m               | 26'3"       |
| Horizontal Outreach        | 3.2m             | 10'6"       |
| Up and Over Clearance Max. | 6.6m             | 21'8"       |
| Platform Size(L×W)         | 0.98x0.72m       | 39"x28"     |
| Overall Length             | 2.6m             | 8'6"        |
| Overall Width              | 1m               | 3'3''       |
| • Overall Height(Stowed)   | 1.99m            | 6'6"        |
| Wheelbase                  | 1.2m             | 3'11''      |
| Ground Clearance           | 0.1m             | 4''         |
| PRODUCTIVITY               |                  |             |
| Max. Platform Occupancy    | 2 (in) / 1 (out) |             |
| Platform Capacity          | 200kg            | 440 lbs     |
| Drive Mode                 | Rear Wheel       |             |
| Brakes                     | Rear Wheel       |             |
| Turntable Rotation         | 345°             | 345°        |
| Max. Drive Speed (Stowed)  | 5km/h            | 3mph        |
| Max. Drive Speed (Raised)  | 0.43km/h         | 0.27mph     |
| Gradeability               | 25%              | 25%         |
| Tailswing                  | 0                | 0           |
| Tire Size                  | 380x130mm        | 15"x5"      |
| POWER                      |                  |             |
| Power Source               | 24V 250Ah        |             |
| HYDRAULIC SYSTEM           |                  |             |
| Hydraulic Oil Capacity     | 6.5L             | 1.7gal      |