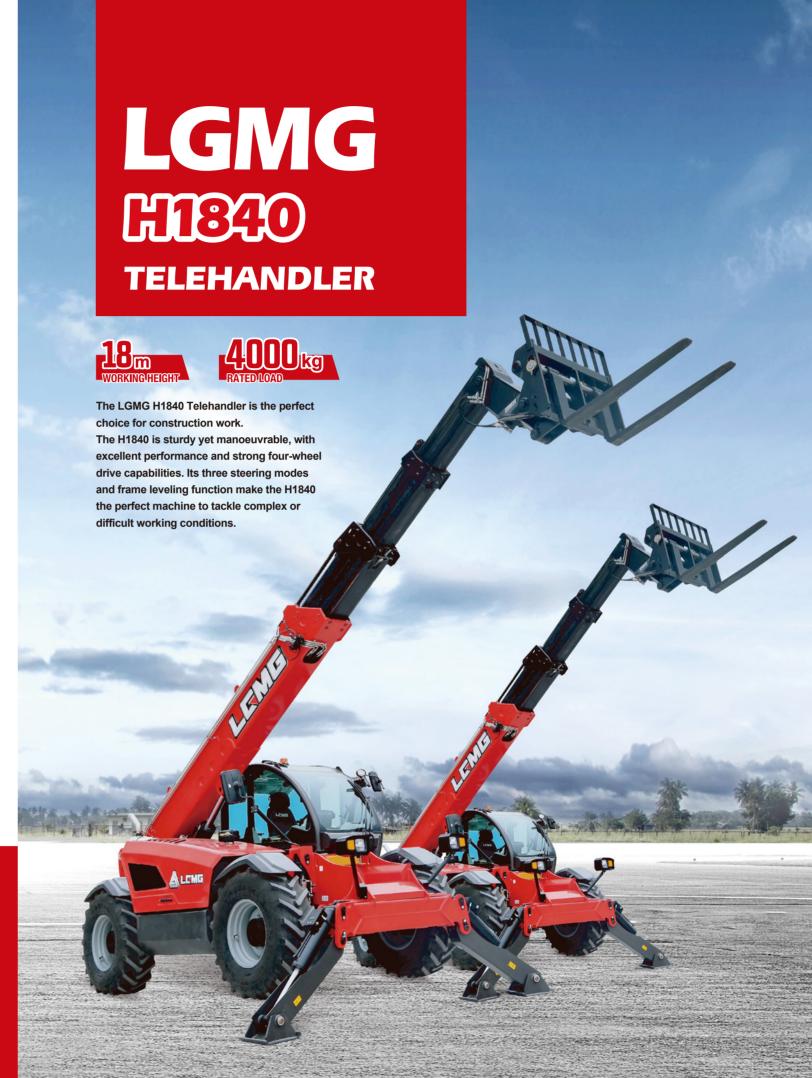

## **FEATURES**

### **High Power, Low Fuel Consumption**

• Featured with high powerful engine for maximizing material handling capacity with lower consumption.

## High Ergonomics, Safety and Comfort

- FOPS&ROPS cab as standard brings the highly effective safety on job sites.
- The standard high-capacity air conditioning system with heater creates a comfortable and productive operator environment, which is ideal for work sites in hotter or cooler climates.
- Standard-fit LGMG fenders provide superior protection from dirt and spray.
- Excellent all-around visibility thanks to direct glazing, large roof screen and low engine house.

## **Precise Operation, Intelligent Controlling**

- The load-sense control system delivers high efficiency and excellent performance on different job sites.
- A large high-definition LCD screen, featuring an automative-style and intuitive layout, provides a clear view and is easy to be recognized.
- An ergonomically-designed, fully proportional single-lever joystick delivers fast and precise control.

### Versatile and Adaptable

- The three steering modes: front-wheel steering, crab-steering, and in-situ steering, with a small turning radius, make the machine perfect for constrained or restricted job sites.
- Auxiliary hydraulic functions are fitted as standard, to accommodate a wide range of attachments, including platform, bucket, frame-mounted hook and glass suction, for maximum versatility.