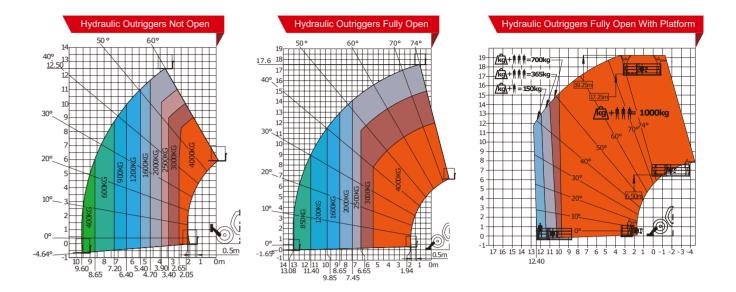

| 309.8 lb.ft      |
| Displacement                        | 4400ml                                                    | 268.5 cu.in      |
| Tank Capacities                     |                                                           |                  |
| Hydraulic Oil Capacity              | 180L                                                      | 47.6gal          |
| Fuel Tank Capacity                  | 150L                                                      | 39.6gal          |
| Weight                              |                                                           |                  |
| Machine Weight                      | 12200kg                                                   | 26896 lbs        |



## **LOAD CURVE OF H1840 UNDER RT CONDITION**



# **VARIOUS REPLACEABLE TOOLS**