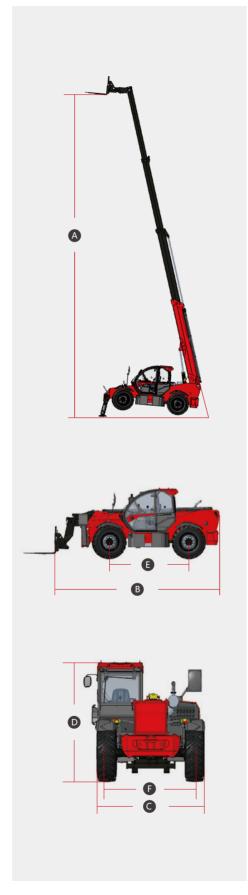

# **SPECIFICATIONS**

| Models                              | H1840                                                     |                  |
|-------------------------------------|-----------------------------------------------------------|------------------|
| Measurements                        | Metric                                                    | Metric           |
| Max. Lifting Height                 | 17.6m                                                     | 57'9''           |
| Max. Outreach                       | 13.1m                                                     | 43'              |
| Overall Length                      | 6.28m                                                     | 20'7"            |
| Overall Width                       | 2.44m                                                     | 8'               |
| Overall Height                      | 2.68m                                                     | 8'10"            |
| Wheelbase                           | 3.12m                                                     | 10'3"            |
| • Wheel Track                       | 1.96m                                                     | 6'5"             |
| Ground Clearance                    | 0.41m                                                     | 1'4"             |
| Productivity                        |                                                           |                  |
| Max. Capacity                       | 4000kg                                                    | 8818 lbs         |
| Gradeability-Unladen                | 65%                                                       |                  |
| Min. Turning Radius                 | 4.3m                                                      | 14'1''           |
| Tilt Angle                          | ±9°                                                       |                  |
| Drive /Steering Mode                | 4 Wheel Drive / 4 Wheel Steer                             |                  |
| Primary Boom Ascending Time         | 11-17.5s                                                  |                  |
| Primary Boom DescendingTime         | 16-23.5s                                                  |                  |
| Boom Extending Time                 | 15-22.5s                                                  |                  |
| Boom Retracting Time                | 11-18s                                                    |                  |
| Forward - First Gear Travel Speed   | 10km/h                                                    | 6.2mph           |
| Forward - Second Gear Travel Speed  | 30km/h                                                    | 18.6mph          |
| Backward - First Gear Travel Speed  | 10km/h                                                    | 6.2mph           |
| Backward - Second Gear Travel Speed | 30km/h                                                    | 18.6mph          |
| Braking                             | Multiple-disk brake with oil bath on front and rear axles |                  |
| Max. Braking Distance-Unladen       | ≤5.5m (20km/h)                                            | ≤18′1′′(12.4mph) |
| Standard Tyres                      | 440/80 R24                                                |                  |
| Engine                              |                                                           |                  |
| Manufacturer                        | Perkins 1104D-E44T                                        |                  |
| Rated Power                         | 74.5kW                                                    | 100hp            |
| Max. Power                          | 74.5kW                                                    | 100hp            |
| Max. Torque                         | 420N.m                                                    | 309.8 lb.ft      |
| Displacement                        | 4400ml                                                    | 268.5 cu.in      |
| Tank Capacities                     |                                                           |                  |
| Hydraulic Oil Capacity              | 180L                                                      | 47.6gal          |
| Fuel Tank Capacity                  | 150L                                                      | 39.6gal          |
| Weight                              |                                                           |                  |
| Machine Weight                      | 12200kg                                                   | 26896 lbs        |