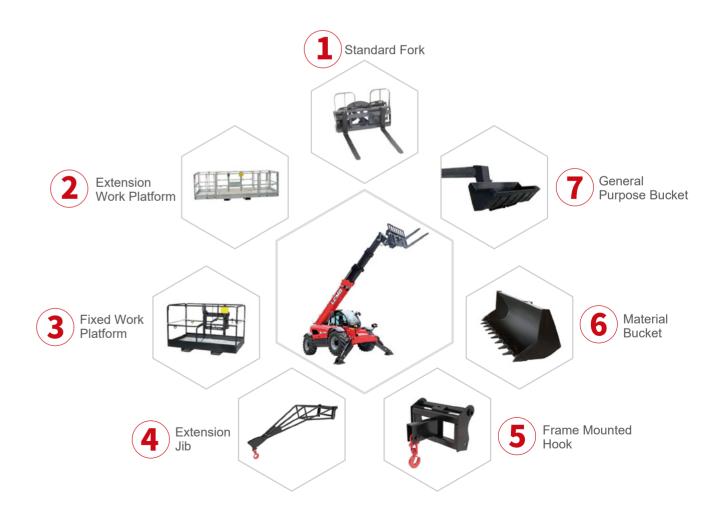

| Displacement                        | 4400ml                                                    | 268.5 cu.in      |
| Tank Capacities                     |                                                           |                  |
| Hydraulic Oil Capacity              | 180L                                                      | 47.6gal          |
| Fuel Tank Capacity                  | 150L                                                      | 39.6gal          |
| Weight                              |                                                           |                  |
| Machine Weight                      | 12200kg                                                   | 26896 lbs        |



## **LOAD CURVE OF H1840 UNDER RT CONDITION**



# **VARIOUS REPLACEABLE TOOLS**