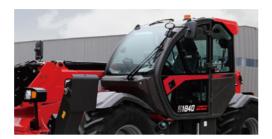

### Versatile and Adaptable

- The three steering modes: front-wheel steering, crab-steering, and in-situ steering, with a small turning radius, make the machine perfect for constrained or restricted job sites.
- Auxiliary hydraulic functions are fitted as standard, to accommodate a wide range of attachments, including platform, bucket, frame-mounted hook and glass suction, for maximum versatility.