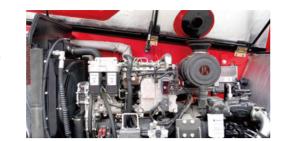

### **High Power, Low Fuel Consumption**

• Featured with high powerful engine for maximizing material handling capacity with lower consumption.

# **SPECIFICATIONS**

| Models                              | H1840                                                     |                  |
|-------------------------------------|-----------------------------------------------------------|------------------|
| Measurements                        | Metric                                                    | Metric           |
| Max. Lifting Height                 | 17.6m                                                     | 57'9''           |
| Max. Outreach                       | 13.1m                                                     | 43'              |
| Overall Length                      | 6.28m                                                     | 20'7"            |
| Overall Width                       | 2.44m                                                     | 8'               |
| Overall Height                      | 2.68m                                                     | 8'10"            |
| Wheelbase                           | 3.12m                                                     | 10'3"            |
| • Wheel Track                       | 1.96m                                                     | 6'5"             |
| Ground Clearance                    | 0.41m                                                     | 1'4"             |
| Productivity                        |                                                           |                  |
| Max. Capacity                       | 4000kg                                                    | 8818 lbs         |
| Gradeability-Unladen                | 65%                                                       |                  |
| Min. Turning Radius                 | 4.3m                                                      | 14'1''           |
| Tilt Angle                          | ±9°                                                       |                  |
| Drive /Steering Mode                | 4 Wheel Drive / 4 Wheel Steer                             |                  |
| Primary Boom Ascending Time         | 11-17.5s                                                  |                  |
| Primary Boom DescendingTime         | 16-23.5s                                                  |                  |
| Boom Extending Time                 | 15-22.5s                                                  |                  |
| Boom Retracting Time                | 11-18s                                                    |                  |
| Forward - First Gear Travel Speed   | 10km/h                                                    | 6.2mph           |
| Forward - Second Gear Travel Speed  | 30km/h                                                    | 18.6mph          |
| Backward - First Gear Travel Speed  | 10km/h                                                    | 6.2mph           |
| Backward - Second Gear Travel Speed | 30km/h                                                    | 18.6mph          |
| Braking                             | Multiple-disk brake with oil bath on front and rear axles |                  |
| Max. Braking Distance-Unladen       | ≤5.5m (20km/h)                                            | ≤18′1′′(12.4mph) |
| Standard Tyres                      | 440/80 R24                                                |                  |
| Engine                              |                                                           |                  |
| Manufacturer                        | Perkins 1104D-E44T                                        |                  |
| Rated Power                         | 74.5kW                                                    | 100hp            |
| Max. Power                          | 74.5kW                                                    | 100hp            |
| Max. Torque                         | 420N.m                                                    | 309.8 lb.ft      |
| Displacement                        | 4400ml                                                    | 268.5 cu.in      |
| Tank Capacities                     |                                                           |                  |
| Hydraulic Oil Capacity              | 180L                                                      | 47.6gal          |
| Fuel Tank Capacity                  | 150L                                                      | 39.6gal          |
| Weight                              |                                                           |                  |
| Machine Weight                      | 12200kg                                                   | 26896 lbs        |