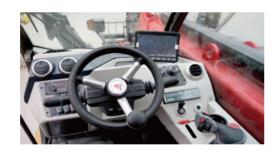

## **Precise Operation, Intelligent Controlling**

- The load-sense control system delivers high efficiency and excellent performance on different job sites.
- A large high-definition LCD screen, featuring an automative-style and intuitive layout, provides a clear view and is easy to be recognized.
- An ergonomically-designed, fully proportional single-lever joystick delivers fast and precise control.