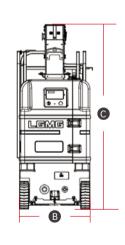

## **SPECIFICATIONS**

| MODELS                    | M20                       | 30SE                  |
|---------------------------|---------------------------|-----------------------|
| Measurements              | Imperial                  | Metric                |
| Working Height Max.       | 26'3"/22'4"<br>(in / out) | 8m/6.8m<br>(in / out) |
| Platform Height(Raised)   | 19'8"/15'9"<br>(in / out) | 6m/4.8m<br>(in / out) |
| Platform Size             | 28"x30"                   | 0.7x0.75m             |
| Overall Length            | 4'7"                      | 1.4m                  |
| Overall Width             | 2'6"                      | 0.76m                 |
| Overall Height (Stowed)   | 6'6"                      | 1.99m                 |
| Extension Deck            | 1'8"                      | 0.5m                  |
| Wheelbase                 | 3'6"                      | 1.07m                 |
| Ground Clearance (Stowed) | 2''                       | 55mm                  |

| Ground Clearance (Stowed)     | 2                     | 55MM      |
|-------------------------------|-----------------------|-----------|
| PRODUCTIVITY                  |                       |           |
| Max. Platform Occupants       | 1(in) / 1(out)        |           |
| Platform Capacity             | 352 lbs               | 160kg     |
| Platform Capacity - Extension | 352 lbs               | 160kg     |
| Drive Mode                    | Front wheels Drive    |           |
| Brakes                        | Front-wheels Brake    |           |
| Drive Speed (Stowed)          | 1.9mph                | 3km/h     |
| Drive Speed (Rised)           | 0.5mph                | 0.8km/h   |
| Gradeability                  | 25%                   | 25%       |
| Tire Size                     | 12"x4"                | 305x100mm |
| Ground Pressure, Tyres        | 123.3 psi             | 850 kPa   |
| POWER                         |                       |           |
| Power Source                  | 24V (2x12V),100Ah,AGM |           |
| HYDRAULIC SYSTEM              |                       |           |
| Hydraulic Oil Capacity        | 1.3gal                | 5gal      |
| WEIGHT                        |                       |           |
| Machine Weight                | 2,579 lbs             | 1,170kg   |