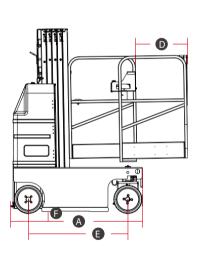

## **SPECIFICATIONS**

| MODELS                    | M20                       | 30SE                  |
|---------------------------|---------------------------|-----------------------|
| Measurements              | Imperial                  | Metric                |
| Working Height Max.       | 26'3"/22'4"<br>(in / out) | 8m/6.8m<br>(in / out) |
| Platform Height(Raised)   | 19'8"/15'9"<br>(in / out) | 6m/4.8m<br>(in / out) |
| Platform Size             | 28"x30"                   | 0.7x0.75m             |
| Overall Length            | 4'7"                      | 1.4m                  |
| Overall Width             | 2'6"                      | 0.76m                 |
| Overall Height (Stowed)   | 6'6"                      | 1.99m                 |
| Extension Deck            | 1'8"                      | 0.5m                  |
| Wheelbase                 | 3'6"                      | 1.07m                 |
| Ground Clearance (Stowed) | 2''                       | 55mm                  |

| Ground Clearance (Stowed)     | 2                     | 55MM      |
|-------------------------------|-----------------------|-----------|
| PRODUCTIVITY                  |                       |           |
| Max. Platform Occupants       | 1(in) / 1(out)        |           |
| Platform Capacity             | 352 lbs               | 160kg     |
| Platform Capacity - Extension | 352 lbs               | 160kg     |
| Drive Mode                    | Front wheels Drive    |           |
| Brakes                        | Front-wheels Brake    |           |
| Drive Speed (Stowed)          | 1.9mph                | 3km/h     |
| Drive Speed (Rised)           | 0.5mph                | 0.8km/h   |
| Gradeability                  | 25%                   | 25%       |
| Tire Size                     | 12"x4"                | 305x100mm |
| Ground Pressure, Tyres        | 123.3 psi             | 850 kPa   |
| POWER                         |                       |           |
| Power Source                  | 24V (2x12V),100Ah,AGM |           |
| HYDRAULIC SYSTEM              |                       |           |
| Hydraulic Oil Capacity        | 1.3gal                | 5gal      |
| WEIGHT                        |                       |           |
| Machine Weight                | 2,579 lbs             | 1,170kg   |