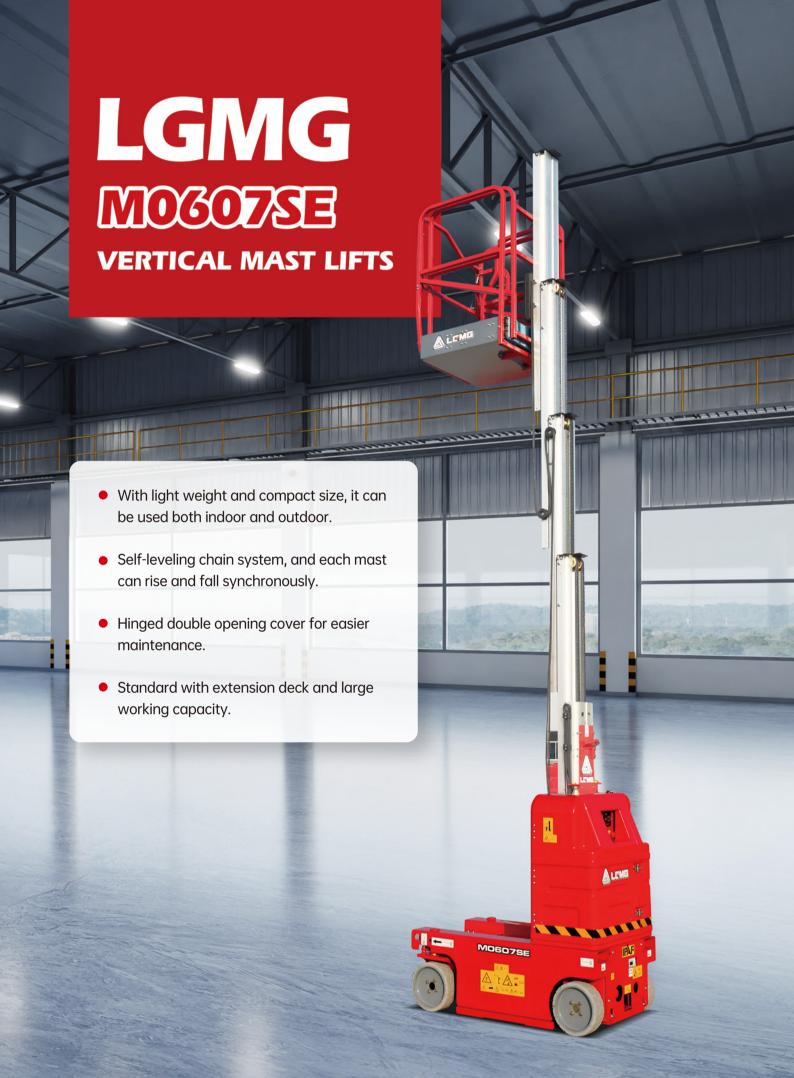

# **LGMG VERTICAL MAST LIFTS**

## **SPECIFICATIONS**

| SPECIFICATIONS                |                       |                           |  |  |
|-------------------------------|-----------------------|---------------------------|--|--|
| MODELS                        | M0607SE(              | M2030SE)                  |  |  |
| Measurements                  | Metric                | Imperial                  |  |  |
| Working Height Max.           | 8m/6.8m<br>(in / out) | 26'3"/22'4"<br>(in / out) |  |  |
| Platform Height(Raised)       | 6m/4.8m<br>(in / out) | 19'8"/15'9"<br>(in/out)   |  |  |
| Platform Size                 | 0.7x0.75m             | 28"x30"                   |  |  |
| Overall Length                | 1.4m                  | 4'7''                     |  |  |
| Overa