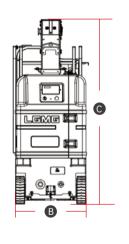

## **SPECIFICATIONS**

| SPECIFICATIONS                |                       |                           |  |  |
|-------------------------------|-----------------------|---------------------------|--|--|
| MODELS                        | M0607SE(              | M2030SE)                  |  |  |
| Measurements                  | Metric                | Imperial                  |  |  |
| Working Height Max.           | 8m/6.8m<br>(in / out) | 26'3"/22'4"<br>(in / out) |  |  |
| Platform Height(Raised)       | 6m/4.8m<br>(in / out) | 19'8"/15'9"<br>(in/out)   |  |  |
| Platform Size                 | 0.7x0.75m             | 28"x30"                   |  |  |
| Overall Length                | 1.4m                  | 4'7''                     |  |  |
| Overall Width                 | 0.76m                 | 2'6"                      |  |  |
| • Overall Height (Stowed)     | 1.99m                 | 6'6''                     |  |  |
| Extension Deck                | 0.5m                  | 1'8"                      |  |  |
| Wheelbase                     | 1.07m                 | 3'6''                     |  |  |
| Ground Clearance (Stowed)     | 55mm                  | 2"                        |  |  |
| PRODUCTIVITY                  |                       |                           |  |  |
| Max. Platform Occupants       | 1(in) / 1(out)        |                           |  |  |
| Platform Capacity             | 160kg                 | 352 lbs                   |  |  |
| Platform Capacity - Extension | 160kg                 | 352 lbs                   |  |  |
| Drive Mode                    | Front wheels Drive    |                           |  |  |
| Brakes                        | Front-wheels Brake    |                           |  |  |
| Drive Speed (Stowed)          | 3km/h                 | 1.9mph                    |  |  |
| Drive Speed (Rised)           | 0.8km/h               | 0.5mph                    |  |  |
| Gradeability                  | 25%                   | 25%                       |  |  |
|                               |                       |                           |  |  |