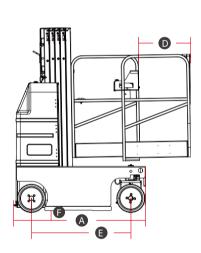

## **SPECIFICATIONS**

| SPECIFICATIONS                |                       |                           |  |  |
|-------------------------------|-----------------------|---------------------------|--|--|
| MODELS                        | M0607SE(              | M2030SE)                  |  |  |
| Measurements                  | Metric                | Imperial                  |  |  |
| Working Height Max.           | 8m/6.8m<br>(in / out) | 26'3"/22'4"<br>(in / out) |  |  |
| Platform Height(Raised)       | 6m/4.8m<br>(in / out) | 19'8"/15'9"<br>(in/out)   |  |  |
| Platform Size                 | 0.7x0.75m             | 28"x30"                   |  |  |
| Overall Length                | 1.4m                  | 4'7''                     |  |  |
| Overall Width                 | 0.76m                 | 2'6"                      |  |  |
| • Overall Height (Stowed)     | 1.99m                 | 6'6''                     |  |  |
| Extension Deck                | 0.5m                  | 1'8"                      |  |  |
| Wheelbase                     | 1.07m                 | 3'6''                     |  |  |
| Ground Clearance (Stowed)     | 55mm                  | 2"                        |  |  |
| PRODUCTIVITY                  |                       |                           |  |  |
| Max. Platform Occupants       | 1(in) / 1(out)        |                           |  |  |
| Platform Capacity             | 160kg                 | 352 lbs                   |  |  |
| Platform Capacity - Extension | 160kg                 | 352 lbs                   |  |  |
| Drive Mode                    | Front wheels Drive    |                           |  |  |
| Brakes                        | Front-wheels Brake    |                           |  |  |
| Drive Speed (Stowed)          | 3km/h                 | 1.9mph                    |  |  |
| Drive Speed (Rised)           | 0.8km/h               | 0.5mph                    |  |  |
| Gradeability                  | 25%                   | 25%                       |  |  |
|                               |                       |                           |  |  |