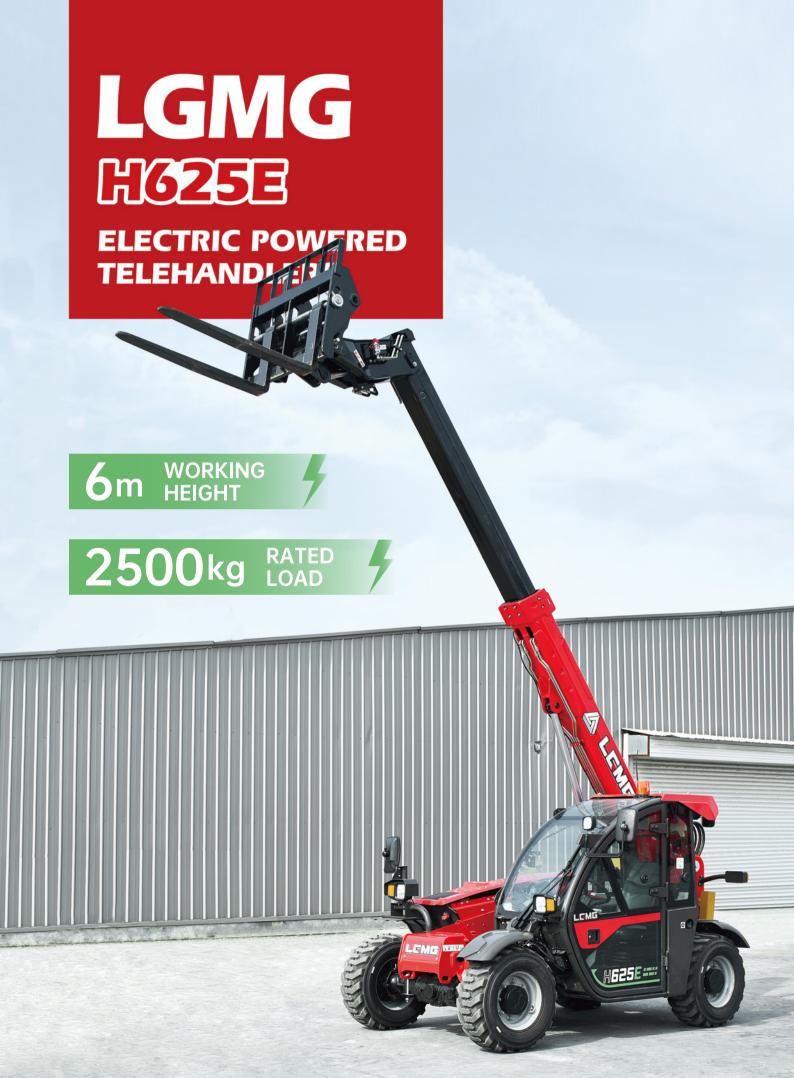

## LGMG TELEHANDLER

## **SPECIFICATIONS**

| MODELS                      | H625E                              |            |
|-----------------------------|------------------------------------|------------|
| Measurements                | Metric                             | Imperial   |
| Max. Lifting Height         | 5.94m                              | 19'6"      |
| Max. Outreach               | 3.41m                              | 11'2"      |
| Overall Length              | 3.99m                              | 13'1''     |
| • Overall Width             | 1.86m                              | 6'1''      |
| • Overall Height            | 1.97m                              | 6'6"       |
| Wheelbase                   | 2.3m                               | 7'7"       |
| Ground Clearance            | 0.32m                              | 1'1"       |
| PRODUCTIVITY                |                                    |            |
| Max. Capacity               | 2,500kg                            | 5,512 lbs  |
| Gradeability-Unladen        | 35%                                |            |
| Min. Turning Radius         | 3.36m                              | 11'        |
| Tilt Angle                  | ±5°                                |            |
| Drive /Steering Mode        | 4 Wheel Drive / 4 Wheel Steer      |            |
| Primary Boom Ascending Time | 12+0.5s                            |            |
| Primary Boom DescendingTime | 8.5+0.5s                           |            |
| Boom Extending Time         | 8.5+0.5s                           |            |
| Boom Retracting Time        | 6.5+0.5s                           |            |
| Travel Speed                | 16km/h                             | 10mph      |
| Service Brake               | Multi-disc Wet Brake of Front Axle |            |
| Standard Tyres              | 12-16.5 12PR                       |            |
| ENGINE/BATTERY              |                                    |            |
| Battery Technology          | Lithium Battery                    |            |
| Battery Nominal Voltage     | 76.8V                              |            |
| Battery Capacity            | 304Ah                              |            |
| Hydraulic motor power       | 14kW                               |            |
| Drive motor power           | 12.3kW                             |            |
| ELECTRIC CIRCUIT            |                                    |            |
| 12V Battery capacity        | 120Ah                              |            |
| HYDRAULIC SYSTEM            |                                    |            |
| Working pump displacement   | 56 l/min                           |            |
| Hydraulic Oil Capacity      | 65L                                | 17.2 gal   |
| WEIGHT                      |                                    |            |
| Machine Weight              | 4,950kg                            | 10,913 lbs |
|                             |                                    |            |