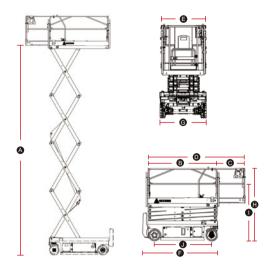

## **SPECIFICATIONS**

| MODELS                              | S0812-2 (S2646-2) |           |
|-------------------------------------|-------------------|-----------|
| Measurements                        | Metric            | Imperial  |
| Work Height Max.                    | 10m               | 32'10''   |
| Platform Height-Raised              | 8m                | 26'3"     |
| Platform Length                     | 2.26m             | 7'5"      |
| © Extension Deck                    | 0.9m              | 2'11"     |
| Platform Length With Extension Deck | 3.16m             | 10'4''    |
| Platform Width                      | 1.12m             | 3'8"      |
| Overall Length                      | 2.43m             | 8'        |
| Overall Width                       | 1.19m             | 3'11''    |
| Overall Height-Guardrails Up        | 2.36m             | 7'9"      |
| Overall Height-Guardrails Down      | 1.55m             | 5'1''     |
| Wheelbase                           | 1.85m             | 6'1''     |
| Ground Clearance(Stowed/Raised)     | 100/20mm          | 4"/ 0.8"  |
| PRODUCTIVITY                        |                   |           |
| Max. Platform Occupants (in/out)    | 2 (in) / 1(out)   |           |
| Platform Capacity                   | 450kg             | 992 lbs   |
| Platform Capacity-Extension Deck    | 120kg             | 265 lbs   |
| Drive Height                        | Full Height       |           |
| Gradeability-Stowed                 | 25%               |           |
| Min. Turning Radius                 | 2.7m              | 8'10''    |
| Raise/Lower Speed                   | 35s / 40s         |           |
| Brakes                              | Front-wheel Brake |           |
| Drive Mode                          | 4x2               |           |
| Tire Type                           | Solid Non-marking |           |
| Tire Size                           | 380x130mm         | 15"x5"    |
| Ground Pressure, Tyres              | 1119kPa           | 162.3psi  |
| POWER                               |                   |           |
| Lead-acid Battery                   | 24V(4×6V),220Ah   |           |
| HYDRAULIC SYSTEM                    |                   |           |
| Hydraulic Oil Capacity              | 15L               | 4gal      |
| WEIGHT                              |                   |           |
| Machine Weight                      | 2,260kg           | 4,982 lbs |
|                                     |                   |           |