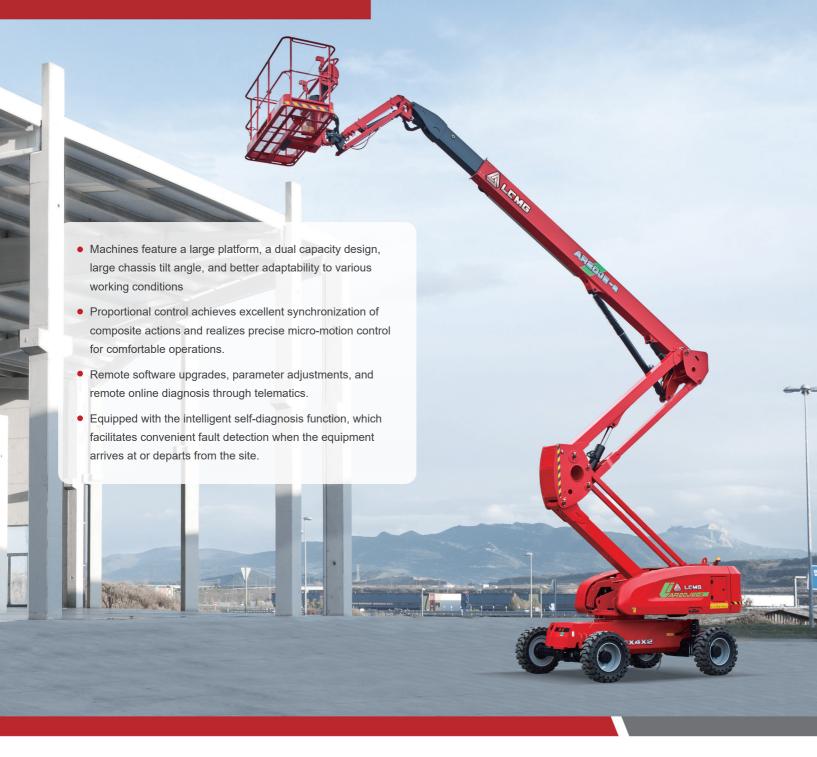

## Articulating Boom Lift

## AR20JE-2







## ARTICULATING BOOM LIFT

## **SPECIFICATIONS**

| MODELS                                      | AR20                              | )JE-2       |
|---------------------------------------------|-----------------------------------|-------------|
| Measurements                                | Metric                            | Imperial    |
| Work Height Max.                            | 21.58m                            | 70'10''     |
| Platform Height Max.                        | 19.58m                            | 64'3''      |
| Horizontal Outreach                         | 11.87m                            | 38'11''     |
| Up and Over Height                          | 8.19m                             | 26'10''     |
| Platform Length                             | 2.44m