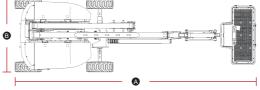

## **SPECIFICATIONS**

| MODELS                                      | AR20                              | )JE-2       |
|---------------------------------------------|-----------------------------------|-------------|
| Measurements                                | Metric                            | Imperial    |
| Work Height Max.                            | 21.58m                            | 70'10''     |
| Platform Height Max.                        | 19.58m                            | 64'3''      |
| Horizontal Outreach                         | 11.87m                            | 38'11''     |
| Up and Over Height                          | 8.19m                             | 26'10''     |
| Platform Length                             | 2.44m                             | 8'          |
| Platform Width                              | 0.9m                              | 2'11''      |
| Stowed Length                               | 9.42m                             | 30'11''     |
| Length-Transport (jib tucked)               | 7.63m                             | 25'         |
| Overall Width                               | 2.5m                              | 8'2"        |
| © Stowed Height                             | 2.46m                             | 8'1"        |
| Height-Transport                            | 2.96m                             | 9'9"        |
| Wheelbase                                   | 2.51m                             | 8'3"        |
| <b>6</b> Ground Clearance                   | 0.4m                              | 1'4''       |
| PRODUCTIVITY                                |                                   |             |
| Platform Capacity (unrestricted/restricted) | 260/350kg                         | 573/772 lbs |
| Max. Platform Occupancy                     | 2 (unrestricted) / 3 (restricted) |             |
| Turntable Rotation                          | 360°                              |             |
| Drive Speed-Stowed                          | 5km/h                             | 3.1mph      |
| Drive Speed-Raised                          | 0.8km/h                           | 0.5mph      |
| Gradeability                                | 45                                | 5%          |
| Max. Wind Speed                             | 12.5m/s                           | 28mph       |
| Turning Radius-Inside                       | 3.5m                              | 11'6''      |
| Turning Radius-Outside                      | 6.35m                             | 20'10''     |
| Max. Working Slope 4                        |                                   | /4°         |
| Tires Type                                  | Foam-filled Non-marking           |             |
| Tires Models                                |                                   | DD665       |
| POWER                                       |                                   |             |
| Power Source                                | 80V 228Ah                         |             |
|                                             |                                   |             |
| HYDRAULIC SYSTEM                            |                                   |             |
|                                             | 90L                               | 23.8gal     |
| HYDRAULIC SYSTEM                            | 90L                               | 23.8gal     |