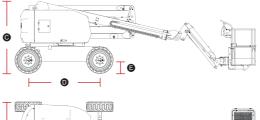

## **SPECIFICATIONS**

| MODELS                                      | AR20                              | )JE-2       |
|---------------------------------------------|-----------------------------------|-------------|
| Measurements                                | Metric                            | Imperial    |
| Work Height Max.                            | 21.58m                            | 70'10''     |
| Platform Height Max.                        | 19.58m                            | 64'3''      |
| Horizontal Outreach                         | 11.87m                            | 38'11''     |
| Up and Over Height                          | 8.19m                             | 26'10''     |
| Platform Length                             | 2.44m                             | 8'          |
| Platform Width                              | 0.9m                              | 2'11''      |
| Stowed Length                               | 9.42m                             | 30'11''     |
| Length-Transport (jib tucked)               | 7.63m                             | 25'         |
| Overall Width                               | 2.5m                              | 8'2"        |
| © Stowed Height                             | 2.46m                             | 8'1"        |
| Height-Transport                            | 2.96m                             | 9'9"        |
| Wheelbase                                   | 2.51m                             | 8'3"        |
| <b>6</b> Ground Clearance                   | 0.4m                              | 1'4''       |
| PRODUCTIVITY                                |                                   |             |
| Platform Capacity (unrestricted/restricted) | 260/350kg                         | 573/772 lbs |
| Max. Platform Occupancy                     | 2 (unrestricted) / 3 (restricted) |             |
| Turntable Rotation                          | 360°                              |             |
| Drive Speed-Stowed                          | 5km/h                             | 3.1mph      |
| Drive Speed-Raised                          | 0.8km/h                           | 0.5mph      |
| Gradeability                                | 45                                | 5%          |
| Max. Wind Speed                             | 12.5m/s                           | 28mph       |
| Turning Radius-Inside                       | 3.5m                              | 11'6''      |
| Turning Radius-Outside                      | 6.35m                             | 20'10''     |
| Max. Working Slope 4                        |                                   | /4°         |
| Tires Type                                  | Foam-filled Non-marking           |             |
| Tires Models                                |                                   | DD665       |
| POWER                                       |                                   |             |
| Power Source                                | 80V 228Ah                         |             |
|                                             |                                   |             |
| HYDRAULIC SYSTEM                            |                                   |             |
|                                             | 90L                               | 23.8gal     |
| HYDRAULIC SYSTEM                            | 90L                               | 23.8gal     |