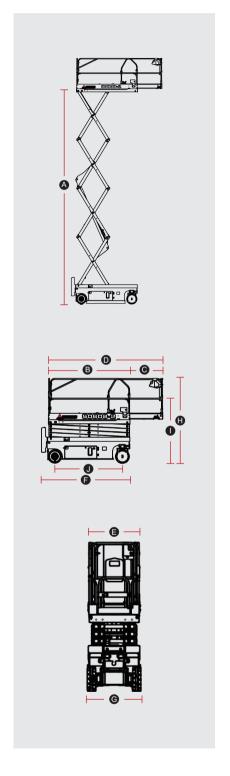

## **SPECIFICATIONS**

| MODELS                              | S0808-2            |                         |
|-------------------------------------|--------------------|-------------------------|
| Measurements                        | Metric             | Imperial                |
| Work Height Max.                    | 9.8/8m<br>(in/out) | 32'2"/26'3"<br>(in/out) |
| Platform Height-Raised              | 7.8/6m<br>(in/out) | 25'7"/19'8"<br>(in/out) |
| Platform Length                     | 2.26m              | 7'5"                    |
| Extension Deck                      | 0.9m               | 2'11"                   |
| Platform Length With Extension Deck | 3.16m              | 10'4"                   |
| Platform Width                      | 0.79m              | 2'7"                    |
| Overall Length                      | 2.44m              | 8'                      |
| Overall Width                       | 0.83m              | 2'9"                    |
| Overall Height-Guardrails Up        | 2.32m              | 7'7"                    |
| Overall Height-Guardrails Down      | 1.95m              | 6'5"                    |
| • Wheelbase                         | 1.86m              | 6'1"                    |
| Ground Clearance(Stowed/Raised)     | 100/20mm           | 4"/ 0.8"                |
| PRODUCTIVITY                        |                    |                         |
| Max. Platform Occupants (in/out)    | 2 (in) / 1(out)    |                         |
| Platform Capacity                   | 230kg              | 507 lbs                 |
| Platform Capacity-Extension Deck    | 120kg              | 265 lbs                 |
| Drive Height                        | Full Height        |                         |
| Gradeability-Stowed                 | 25%                |                         |
| Min. Turning Radius                 | 2.2m               | 7'3"                    |
| Raise/Lower Speed                   | 31s / 40s          |                         |
| Brakes                              | Front-wheel Brake  |                         |
| Drive Mode                          | 4x2                |                         |
| Tire Type                           | Solid Non-marking  |                         |
| Tire Size                           | 380x130mm          | 15"x5"                  |
| POWER                               |                    |                         |
| Lead-acid Battery                   | 24V (2x12V),156Ah  |                         |
| Lithium Battery                     | 24V 125Ah          |                         |
| HYDRAULIC SYSTEM                    |                    |                         |
| Hydraulic Oil Capacity              | 11L                | 2.9gal                  |
| WEIGHT                              |                    |                         |
| Machine Weight                      | 2,160kg            | 4,762 lbs               |