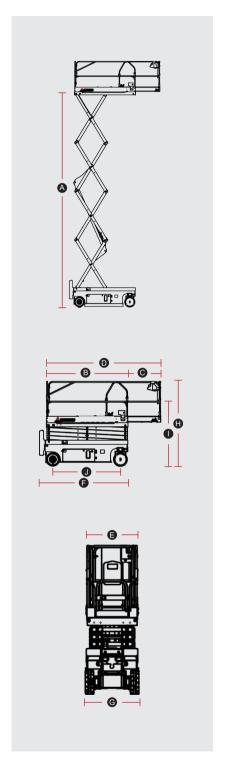

## **SPECIFICATIONS**

| MODELS                              | S0808E-2           |                         |
|-------------------------------------|--------------------|-------------------------|
| Measurements                        | Metric             | Imperial                |
| Work Height Max.                    | 9.8/8m<br>(in/out) | 32'2"/26'3"<br>(in/out) |
| Platform Height-Raised              | 7.8/6m<br>(in/out) | 25'7"/19'8"<br>(in/out) |
| 3 Platform Length                   | 2.26m              | 7'5"                    |
| © Extension Deck                    | 0.9m               | 2'11"                   |
| Platform Length With Extension Deck | 3.16m              | 10'4"                   |
| 3 Platform Width                    | 0.79m              | 2'7"                    |
| Overall Length                      | 2.44m              | 8′                      |
| <b>6</b> Overall Width              | 0.83m              | 2'9"                    |
| Overall Height-Guardrails Up        | 2.32m              | 7'7''                   |
| Overall Height-Guardrails Down      | 1.95m              | 6'5"                    |
| • Wheelbase                         | 1.86m              | 6'1"                    |
| Ground Clearance(Stowed/Raised)     | 100/20mm           | 4"/ 0.8"                |
| PRODUCTIVITY                        |                    |                         |
| Max. Platform Occupants (in/out)    | 2 (in) / 1(out)    |                         |
| Platform Capacity                   | 230kg              | 507 lbs                 |
| Platform Capacity-Extension Deck    | 120kg              | 265 lbs                 |
| Drive Height                        | Full Height        |                         |
| Gradeability-Stowed                 | 25%                |                         |
| Min. Turning Radius                 | 2.2m               | 7'3"                    |
| Raise/Lower Speed                   | 31s / 40s          |                         |
| Brakes                              | Front-wheel Brake  |                         |
| Drive Mode                          | 4x2                |                         |
| Tire Type                           | Solid Non-marking  |                         |
| Tire Size                           | 380x130mm          | 15"x5"                  |
| POWER                               |                    |                         |
| Lead-acid Battery                   | 24V(2×12V),130Ah   |                         |
| HYDRAULIC SYSTEM                    |                    |                         |
| Hydraulic Oil Capacity              | 11L                | 2.9gal                  |
| WEIGHT                              |                    |                         |
| Machine Weight                      | 2,160kg            | 4,762 lbs               |