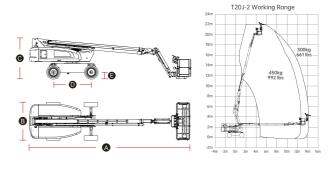

## **SPECIFICATIONS**

| MODELS                           | T20J-2 (                      | T65J-2)    |
|----------------------------------|-------------------------------|------------|
| Measurements                     | Metric                        | Imperial   |
| Work Height Max.                 | 22m                           | 72'2"      |
| Platform Height Max.             | 20m                           | 65'7''     |
| Horizontal Outreach              | 13.62m                        | 44'8''     |
| Platform Length                  | 2.44m                         | 8'         |
| Platform Width                   | 0.9m                          | 2'11"      |
| <b>△</b> Stowed Length           | 10.69m                        | 35'1"      |
| Transport Length (jib tucked)    | 8.38m                         | 27'6"      |
| Overall Width                    | 2.5m                          | 8'2"       |
| © Stowed Height                  | 2.68m                         | 8'10"      |
| Transport Height                 | 3m                            | 9'10"      |
| <b>1</b> Wheelbase               | 2.51m                         | 8'3"       |
| Ground Clearance                 | 0.4m                          | 1'4"       |
| PRODUCTIVITY                     |                               |            |
| Platform Capacity (unrestricted) | 300kg                         | 661 lbs    |
| Platform Capacity (restricted)   | 450kg                         | 992 lbs    |
| Max. Platform Occupancy          | 2(unrestricted)/3(restricted) |            |
| Turntable Rotation               | 360°                          | 360°       |
| Drive Speed-Stowed               | 5km/h                         | 3.1mph     |
| Drive Speed-Raised               | 0.8km/h                       | 0.5mph     |
| Gradeability                     | 45%                           | 45%        |
| Max. Wind Speed                  | 12.5m/s                       | 28mph      |
| Turning Radius-Inside            | 3.5m                          | 11'6"      |
| Turning Radius-Outside           | 6.35m                         | 20'10''    |
| Max. Slope                       | 5°/5°                         | 5°/5°      |
| Tire Type                        | Solid                         |            |
| Tire Models                      | 36×14-20                      |            |
| Ground Pressure, Tyres           | 541.8 kPa                     | 78.6 psi   |
| POWER                            |                               |            |
| Power Source                     | Kubota 25kW/33.5hp            |            |
| Power Source                     | 100L                          | 26.4gal    |
| HYDRAULIC SYSTEM                 |                               |            |
| Hydraulic Oil Volume             | 120L                          | 31.7gal    |
| WEIGHT                           |                               |            |
| Machine Weight                   | 9,650kg                       | 21,275 lbs |

## **MACHINE SIZE**

Please contact LGMG or a local dealer for more details.

LGMG reserves the right to change technical data without prior notice. All photos and pictures in this brochure are for promotional purposes only.