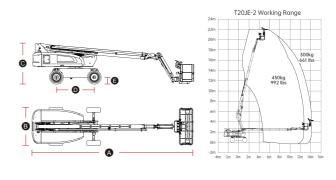

## **SPECIFICATIONS**

| MODELS                           | T20JE-2 (T65JE-2)             |            |
|----------------------------------|-------------------------------|------------|
| Measurements                     | Metric                        | Imperial   |
| Work Height Max.                 | 22m                           | 72'2"      |
| Platform Height Max.             | 20m                           | 65'7''     |
| Horizontal Outreach              | 13.62m                        | 44'8''     |
| Platform Length                  | 2.44m                         | 8'         |
| Platform Width                   | 0.9m                          | 2'11"      |
|                                  | 10.69m                        | 35'1"      |
| Transport Length (jib tucked)    | 8.38m                         | 27'6"      |
| Overall Width                    | 2.5m                          | 8'2"       |
| <b>●</b> Stowed Height           | 2.68m                         | 8'10"      |
| Transport Height                 | 3m                            | 9'10"      |
| • Wheelbase                      | 2.51m                         | 8'3"       |
| Ground Clearance                 | 0.4m                          | 1'4"       |
| PRODUCTIVITY                     |                               |            |
| Platform Capacity (unrestricted) | 300kg                         | 661 lbs    |
| Platform Capacity (restricted)   | 450kg                         | 992 lbs    |
| Max. Platform Occupancy          | 2(unrestricted)/3(restricted) |            |
| Turntable Rotation               | 360°                          | 360°       |
| Drive Speed-Stowed               | 5km/h                         | 3.1mph     |
| Drive Speed-Raised               | 0.8km/h                       | 0.5mph     |
| Gradeability                     | 45%                           | 45%        |
| Max. Wind Speed                  | 12.5m/s                       | 28mph      |
| Turning Radius-Inside            | 3.5m                          | 11'6"      |
| Turning Radius-Outside           | 6.35m                         | 20'10''    |
| Max. Slope                       | 5°/5°                         | 5°/5°      |
| Tire Type                        | Solid Non-marking             |            |
| Tire Models                      | 36x14-20                      |            |
| Ground Pressure, Tyres           | 541.8 kPa                     | 78.6 psi   |
| POWER                            |                               |            |
| Power Source                     | 80V 228Ah                     |            |
| HYDRAULIC SYSTEM                 |                               |            |
| Hydraulic Oil Volume             | 90L                           | 23.8gal    |
| WEIGHT                           |                               |            |
| Machine Weight                   | 9,400kg                       | 20,723 lbs |